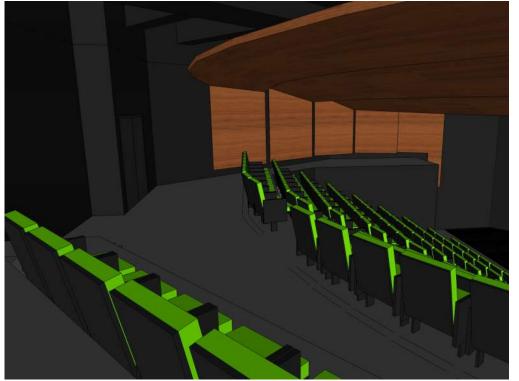

## SUNY OLD WESTBURY - DUANE L. JONES RECITAL HALL

RECITAL HALL VIEWS FROM HOUSE REAR - EXISTING & PROPOSED CONCEPT

SUNY OLD WESTBURY - DUANE L. JONES RECITAL HALL

CONCEPT RENDERING - VIEW FROM HOUSE RIGHT CONTROL AREA

**NOTE:** RENDERING IMAGE SHOWN IS A PLACEHOLDER FOR VIEW REFERENCE ONLY. FINAL REPORT WILL INCLUDE A MORE DETAILED RENDERING REPRESENTING INTENDED FINISHES AND ARCHITECTURAL LIGHTING EFFECTS.

APRIL 08, 2016