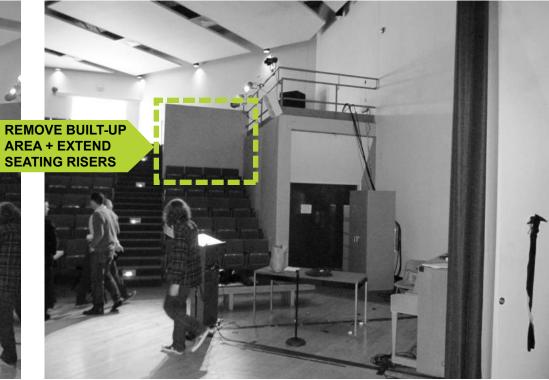

### RECITAL HALL ARCHITECTURAL CONCEPT DIAGRAMS Leskosky

+ VIEW OF HOUSE LEFT FROM HOUSE REAR

Reed

+ VIEW OF STAGE FROM HOUSE REAR

+ VIEW OF HOUSE RIGHT FROM STAGE

+ VIEW OF HOUSE LEFT FROM STAGE

**REMOVE BUILT-UP AREA + EXTEND** 

+ VIEW OF HOUSE RIGHT FROM HOUSE REAR

**BACKSTAGE AREA - EXISTING CONDITIONS SECTION DIAGRAM** NOT TO SCALE

BACKSTAGE AREA - PROPOSED CONCEPT SECTION DIAGRAM NOT TO SCALE