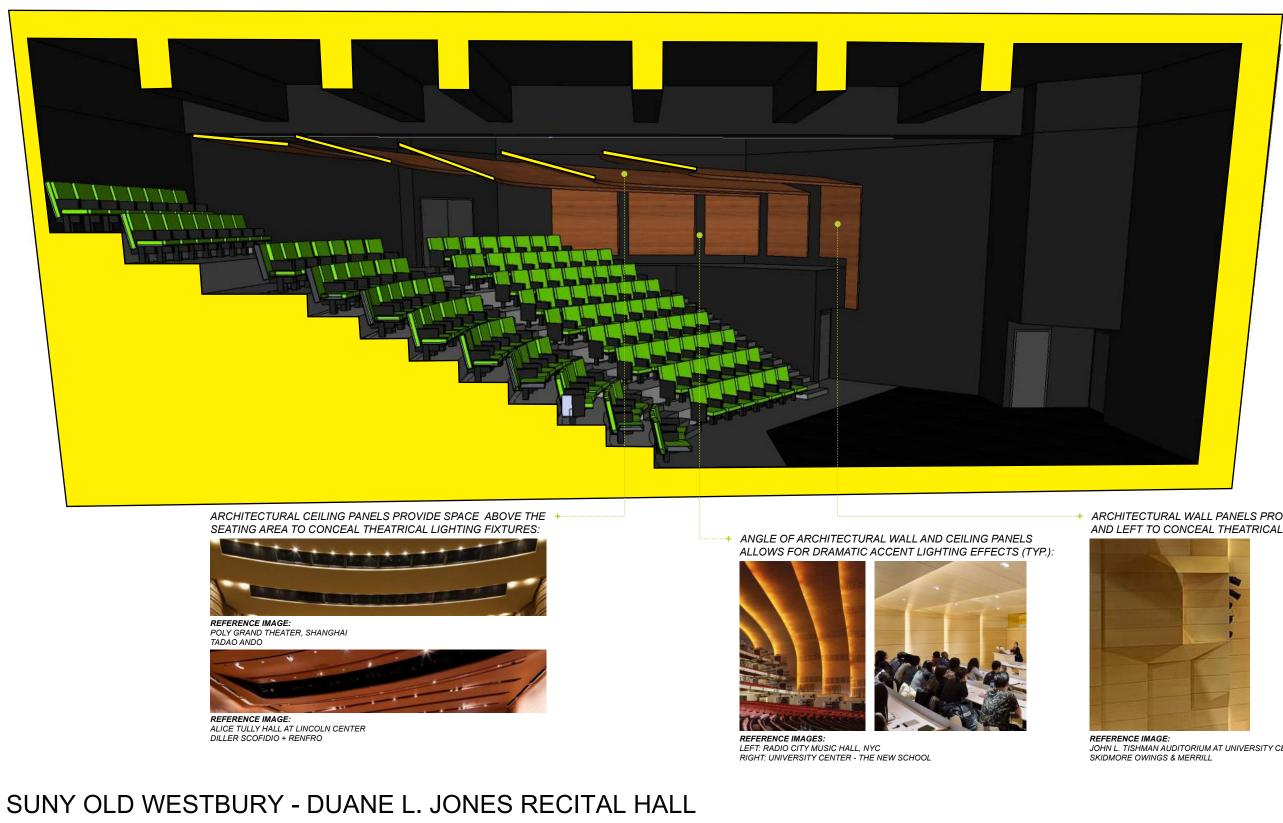

### **ARCHITECTURAL INTENT (PERFORMANCE EQUIPMENT):**

PERFORMANCE LIGHTING AND CONTROL POSITIONS ARE INTEGRATED INTO THE ARCHITECTURE OF THE RECITAL HALL SO THAT THEY PROVIDE A FULL RANGE OF FUNCTIONALITY FOR PERFORMANCES BUT "DISAPPEAR" WHEN NOT IN USE.

ARCHITECTURAL WALL PANELS PROVIDE SPACE AT STAGE RIGHT AND LEFT TO CONCEAL THEATRICAL LIGHTING BOX BOOM:

JOHN L. TISHMAN AUDITORIUM AT UNIVERSITY CENTER - THE NEW SCHOOL

+ EXISTING VIEW OF HOUSE RIGHT FROM STAGE