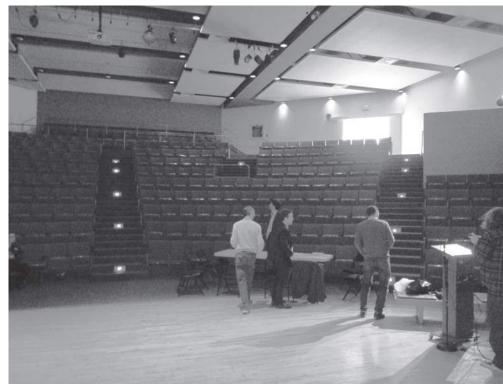

ARCHITECTURAL WALL PANELS PROVIDE SPACE AT STAGE RIGHT AND LEFT TO CONCEAL THEATRICAL LIGHTING BOX BOOM:

JOHN L. TISHMAN AUDITORIUM AT UNIVERSITY CENTER - THE NEW SCHOOL

+ EXISTING VIEW OF HOUSE RIGHT FROM STAGE

+ EXISTING VIEW OF HOUSE CENTER FROM STAGE

+ PROPOSED VIEW OF HOUSE LEFT AND CENTER FROM STAGE

+ PROPOSED VIEW OF HOUSE CENTER AND RIGHT FROM STAGE