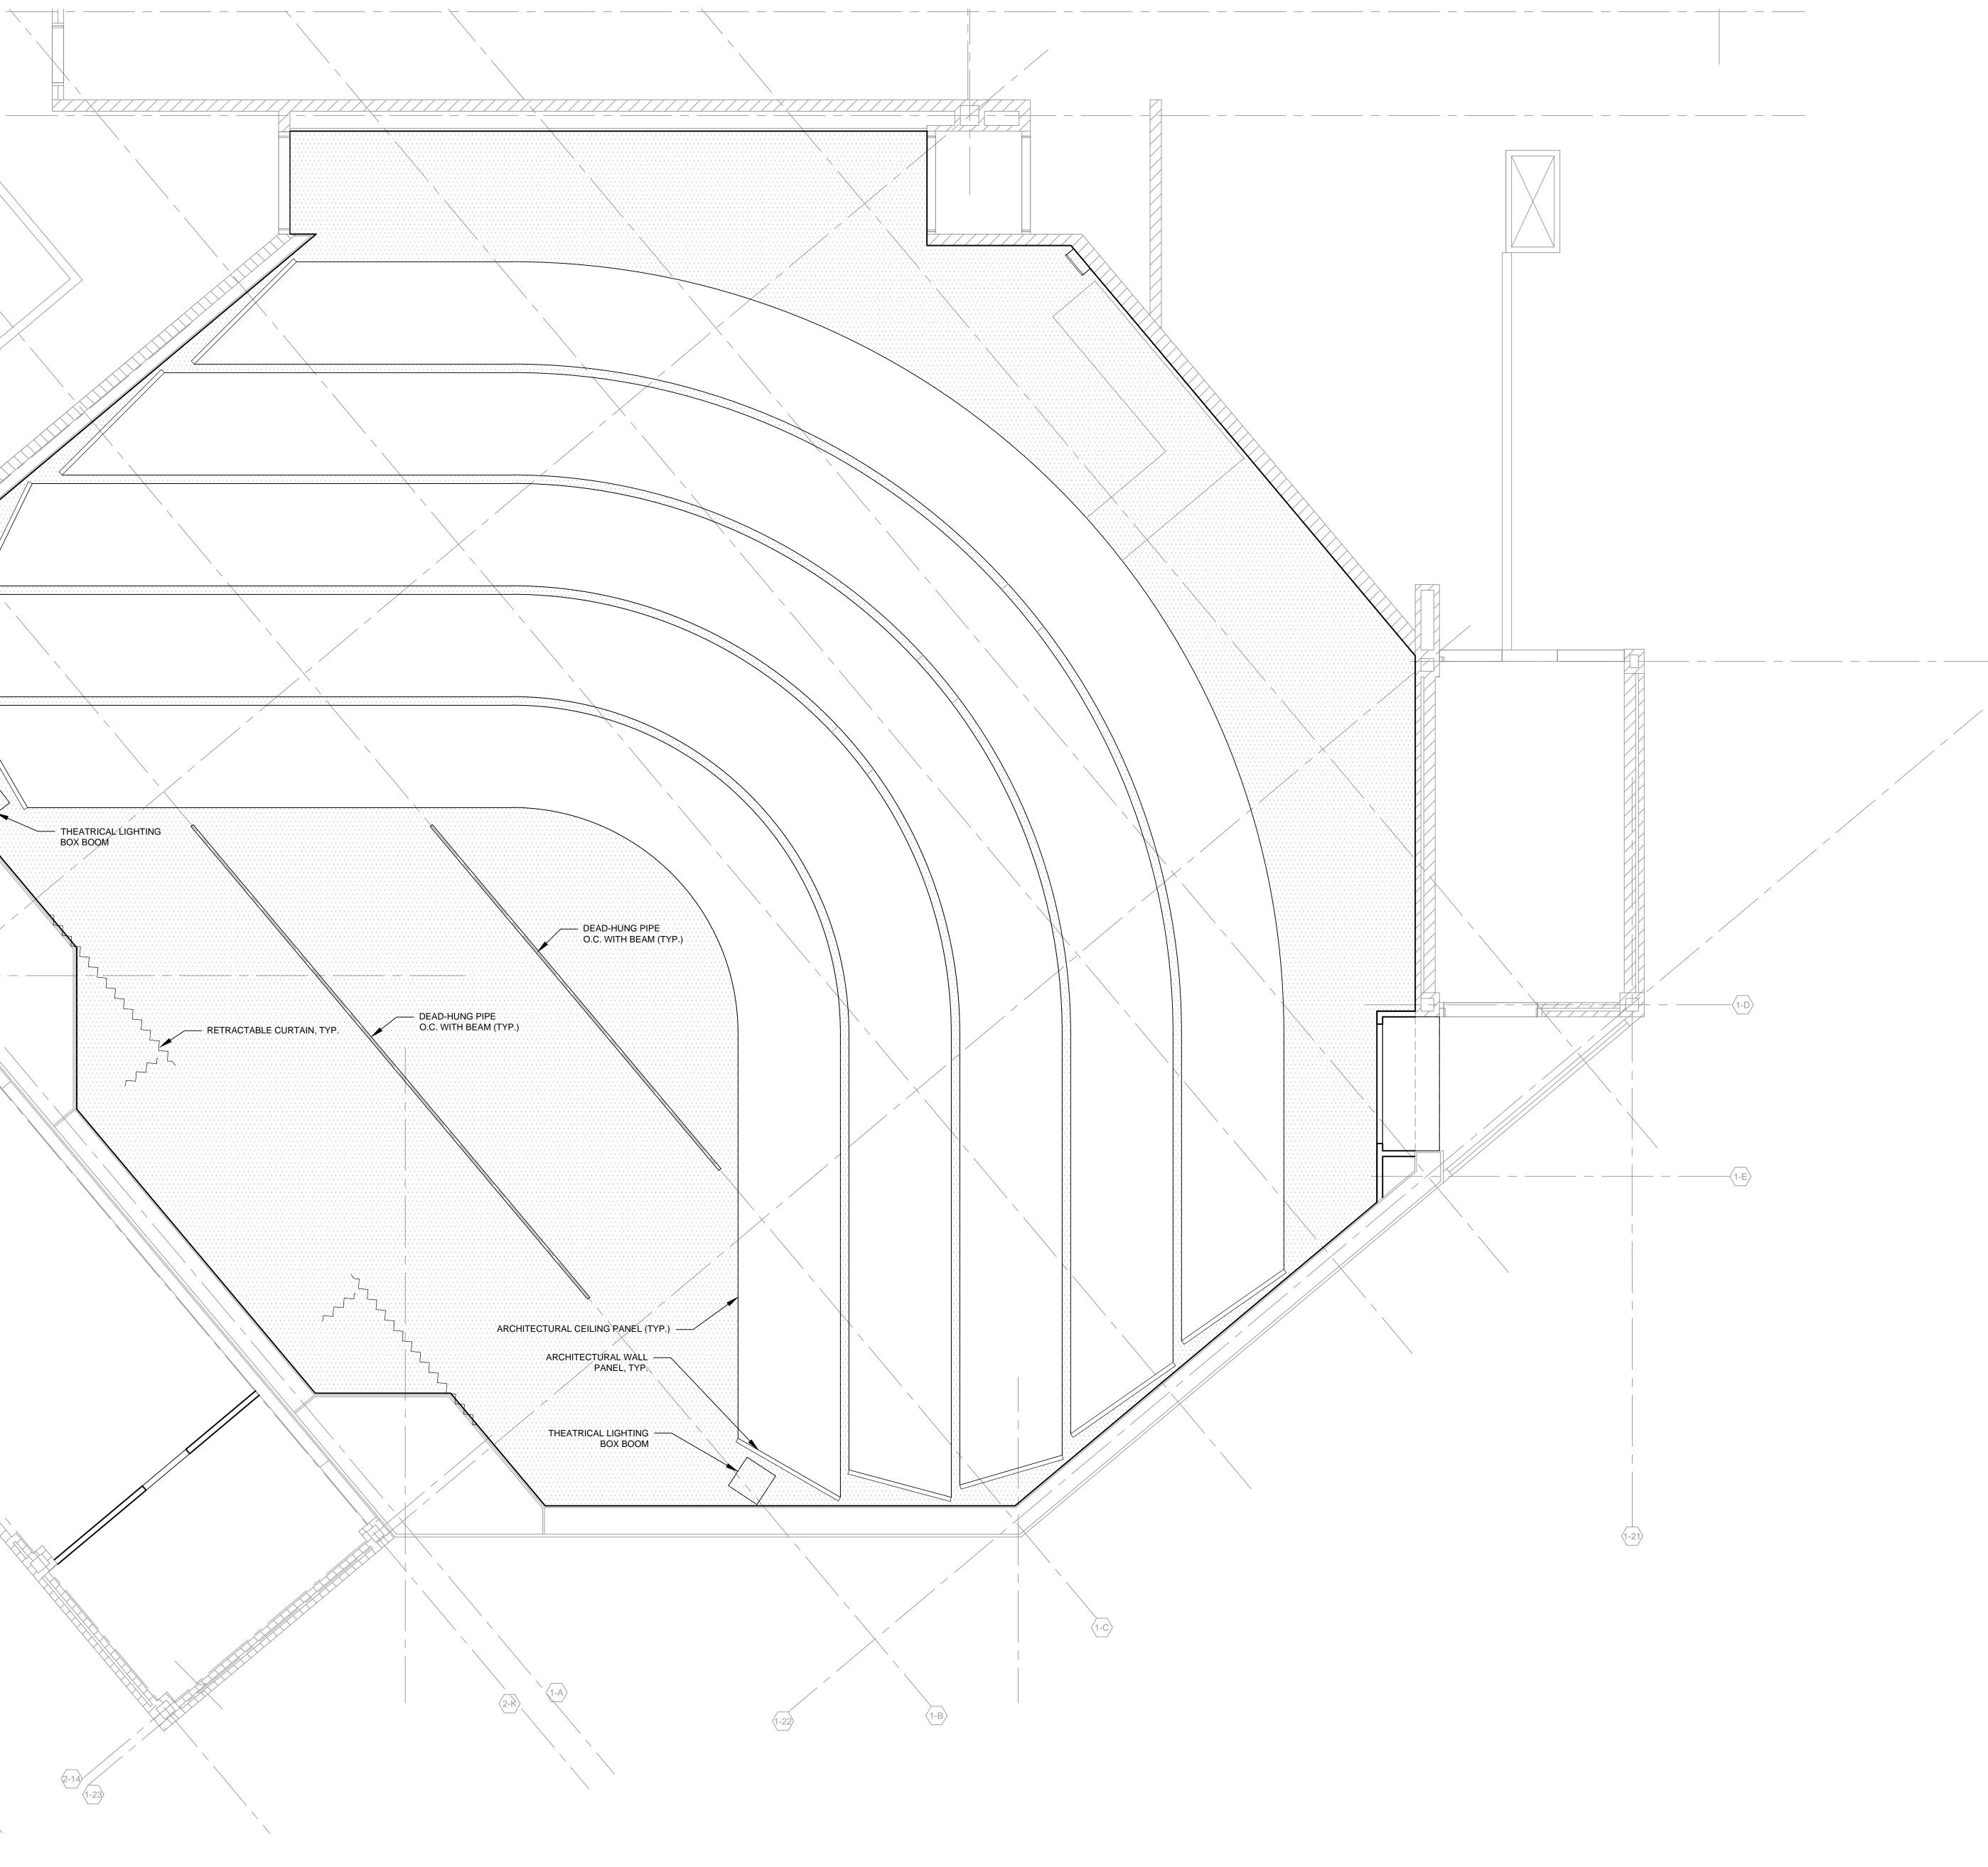

# SUNY OLD WESTBURY - DUANE L. JONES RECITAL HALL

RECITAL HALL CONCEPT REFLECTED CEILING PLAN

\_\_\_\_\_

### **ARCHITECTURAL INTENT (PERFORMANCE EQUIPMENT):**

PERFORMANCE LIGHTING AND CONTROL POSITIONS ARE INTEGRATED INTO THE ARCHITECTURE OF THE RECITAL HALL SO THAT THEY PROVIDE A FULL RANGE OF FUNCTIONALITY FOR PERFORMANCES BUT "DISAPPEAR" WHEN NOT IN USE.

ARCHITECTURAL WALL PANELS PROVIDE SPACE AT STAGE RIGHT AND LEFT TO CONCEAL THEATRICAL LIGHTING BOX BOOM:

JOHN L. TISHMAN AUDITORIUM AT UNIVERSITY CENTER - THE NEW SCHOOL

+ EXISTING VIEW OF HOUSE RIGHT FROM STAGE