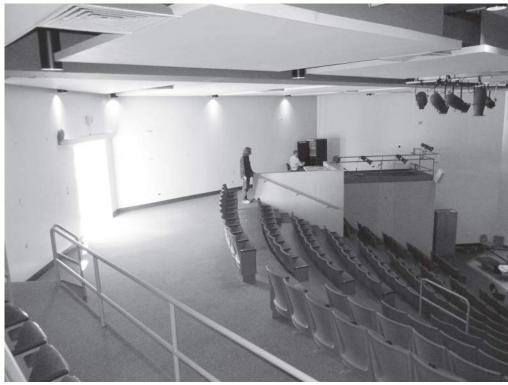

ARCHITECTURAL WALL PANELS PROVIDE SPACE AT STAGE RIGHT AND LEFT TO CONCEAL THEATRICAL LIGHTING BOX BOOM:

JOHN L. TISHMAN AUDITORIUM AT UNIVERSITY CENTER - THE NEW SCHOOL

+ EXISTING VIEW OF HOUSE RIGHT FROM STAGE

+ EXISTING VIEW OF HOUSE CENTER FROM STAGE

+ PROPOSED VIEW OF HOUSE LEFT AND CENTER FROM STAGE

+ PROPOSED VIEW OF HOUSE CENTER AND RIGHT FROM STAGE