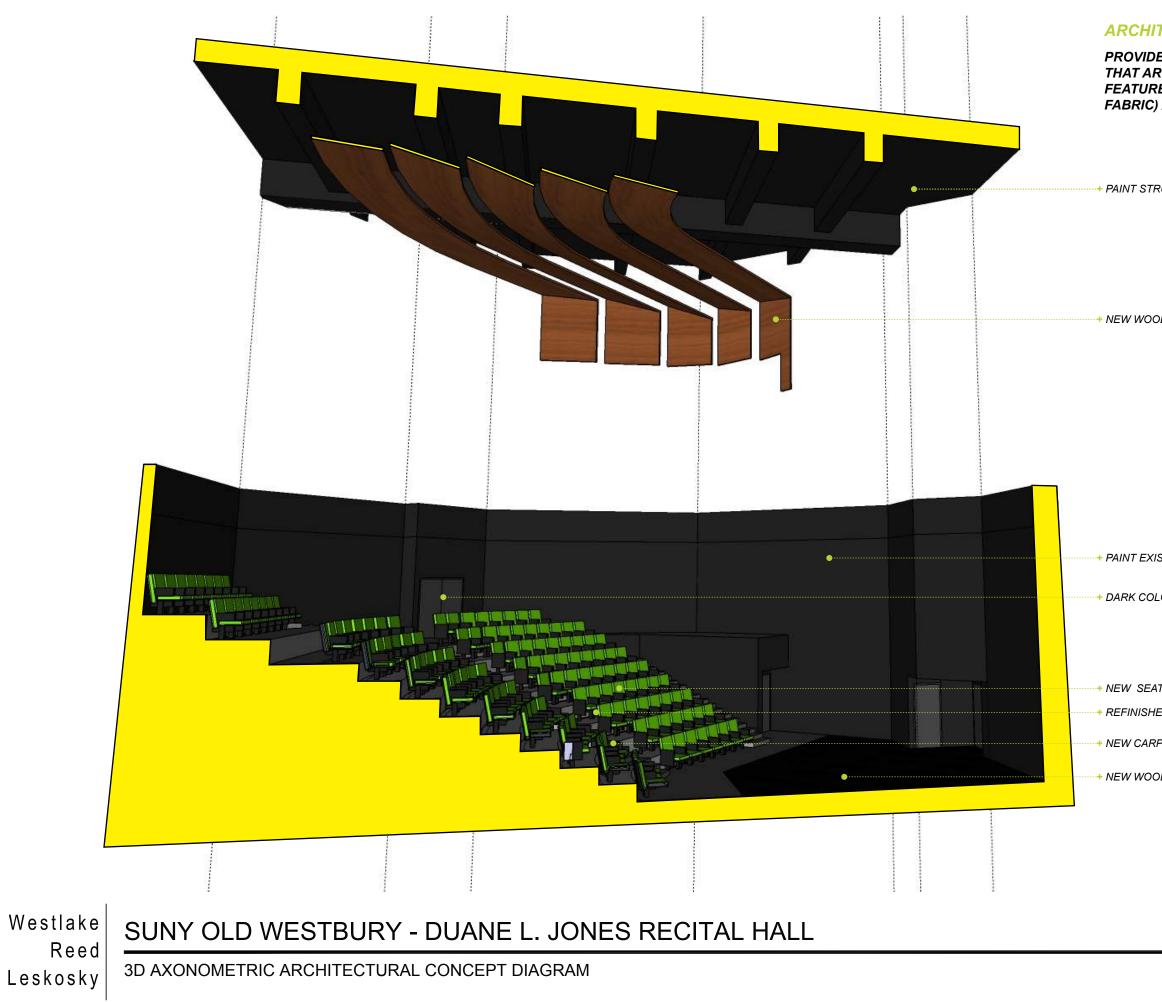

### **ARCHITECTURAL INTENT (FINISHES):**

### PROVIDE NEW FINISHES AT EXISTING FLOOR, WALL AND CEILINGS THAT ARE DARK / RECESSIVE TO ACT AS A BACKDROP AND ALLOW FEATURE ELEMENTS (THE WOOD CEILING, UPHOLSTERED SEAT FABRIC) AND PERFORMERS ON STAGE STAND OUT.

+ PAINT STRUCTURAL CEILING / STRUCTURE BLACK

+ NEW WOOD ARCHITECTURAL CEILING SYSTEM

+ PAINT EXISTING WALLS BLACK

+ DARK COLORED (CHARCOAL) FLUSH MTL DOORS & FRAMES

+ NEW SEATING WITH ACCENT COLOR UPHOLSTERY + REFINISHED CONCRETE FLOOR AT SEATING (MATCH CARPET COLOR)

+ NEW CARPET (CHARCOAL) AT CIRCULATION AREAS

+ NEW WOOD STAGE (BLACK)

Reed 3D AXONOMETRIC ARCHITECTURAL CONCEPT DIAGRAM Leskosky

Westlake