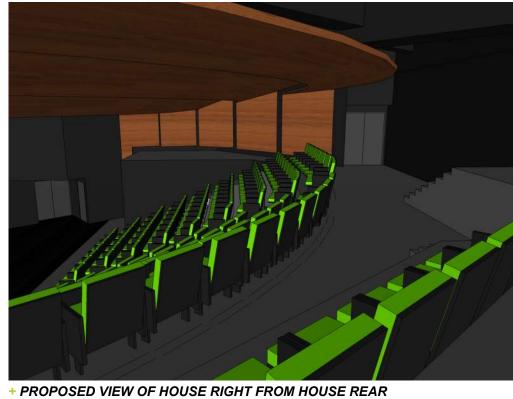

+ VIEW OF HOUSE RIGHT FROM HOUSE REAR

**BACKSTAGE AREA - EXISTING CONDITIONS SECTION DIAGRAM** NOT TO SCALE

BACKSTAGE AREA - PROPOSED CONCEPT SECTION DIAGRAM NOT TO SCALE

+ EXISTING VIEW OF HOUSE RIGHT FROM HOUSE REAR

+ PROPOSED VIEW OF HOUSE LEFT FROM HOUSE REAR

+ PROPOSED VIEW OF STAGE FROM HOUSE REAR