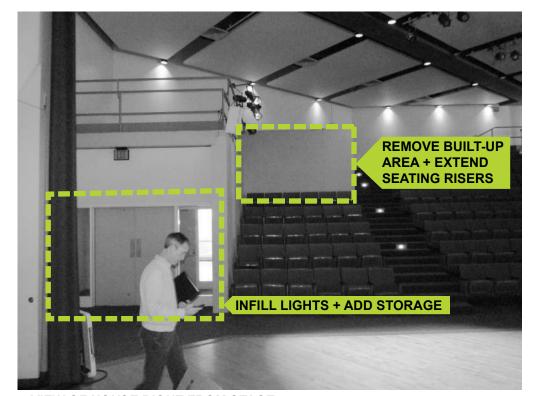

### RECITAL HALL ARCHITECTURAL CONCEPT DIAGRAMS Leskosky

+ VIEW OF HOUSE LEFT FROM HOUSE REAR

Reed

+ VIEW OF STAGE FROM HOUSE REAR

+ VIEW OF HOUSE RIGHT FROM STAGE

+ VIEW OF HOUSE LEFT FROM STAGE

**REMOVE BUILT-UP AREA + EXTEND** 

+ VIEW OF HOUSE RIGHT FROM HOUSE REAR

**BACKSTAGE AREA - EXISTING CONDITIONS SECTION DIAGRAM** NOT TO SCALE

BACKSTAGE AREA - PROPOSED CONCEPT SECTION DIAGRAM NOT TO SCALE