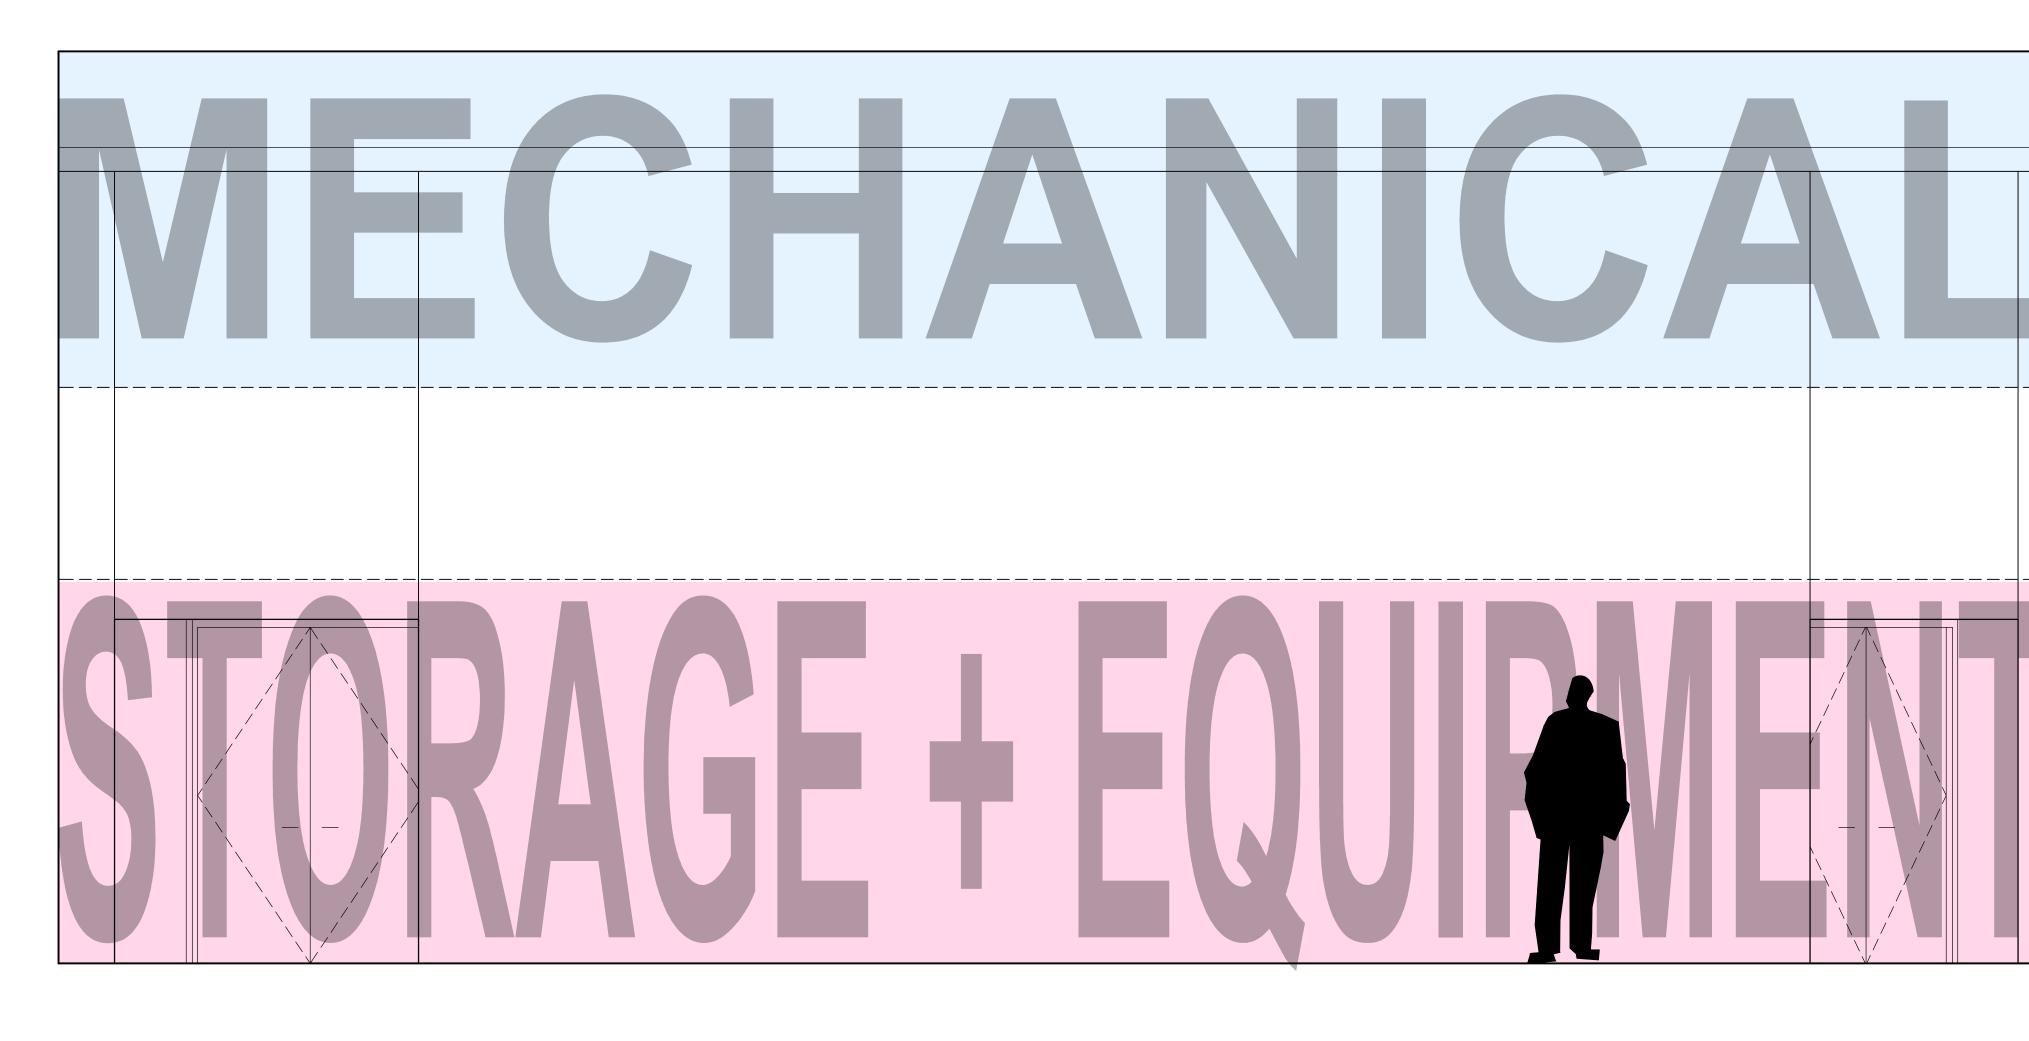

# **PROPOSED CONCEPT:**

\_ \_ \_ \_ \_ \_ \_ \_ \_ \_ \_ \_ .

- STORAGE.

1. RELOCATE MECHANICAL DUCTWORK, AND UTILITIES PIPING, HOLDING TIGHT TO CEILING/UNDERSIDE OF ROOF STRUCTURE.

2. INTRODUCE A MEZZANINE LEVEL AT ±8'-0" AFF, ACCESSED BY LADDER AND FEATURING SEPARATED AREAS FOR ELECTRICAL/DIMMER EQUIPMENT AND BACKSTAGE

3. USE FLOOR AREA AT STAGE LEVEL FOR PERFORMER SUPPORT AREAS INCLUDING (1) SMALL DRESSING ROOM, (1) BACKSTAGE TOILET ROOM, AND AN OPEN GREEN ROOM AREA.

APRIL 08, 2016