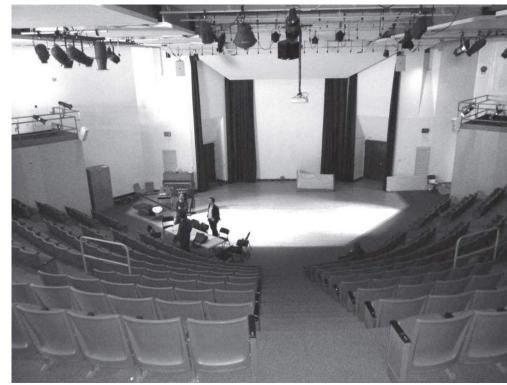

## SUNY OLD WESTBURY - DUANE L. JONES RECITAL HALL

**RECITAL HALL VIEWS FROM STAGE - EXISTING & PROPOSED CONCEPT** 

+ EXISTING VIEW OF HOUSE LEFT FROM STAGE

+ EXISTING VIEW OF HOUSE LEFT FROM HOUSE REAR

+ EXISTING VIEW OF STAGE FROM HOUSE REAR

+ EXISTING VIEW OF HOUSE RIGHT FROM HOUSE REAR

+ PROPOSED VIEW OF HOUSE LEFT FROM HOUSE REAR

+ PROPOSED VIEW OF STAGE FROM HOUSE REAR