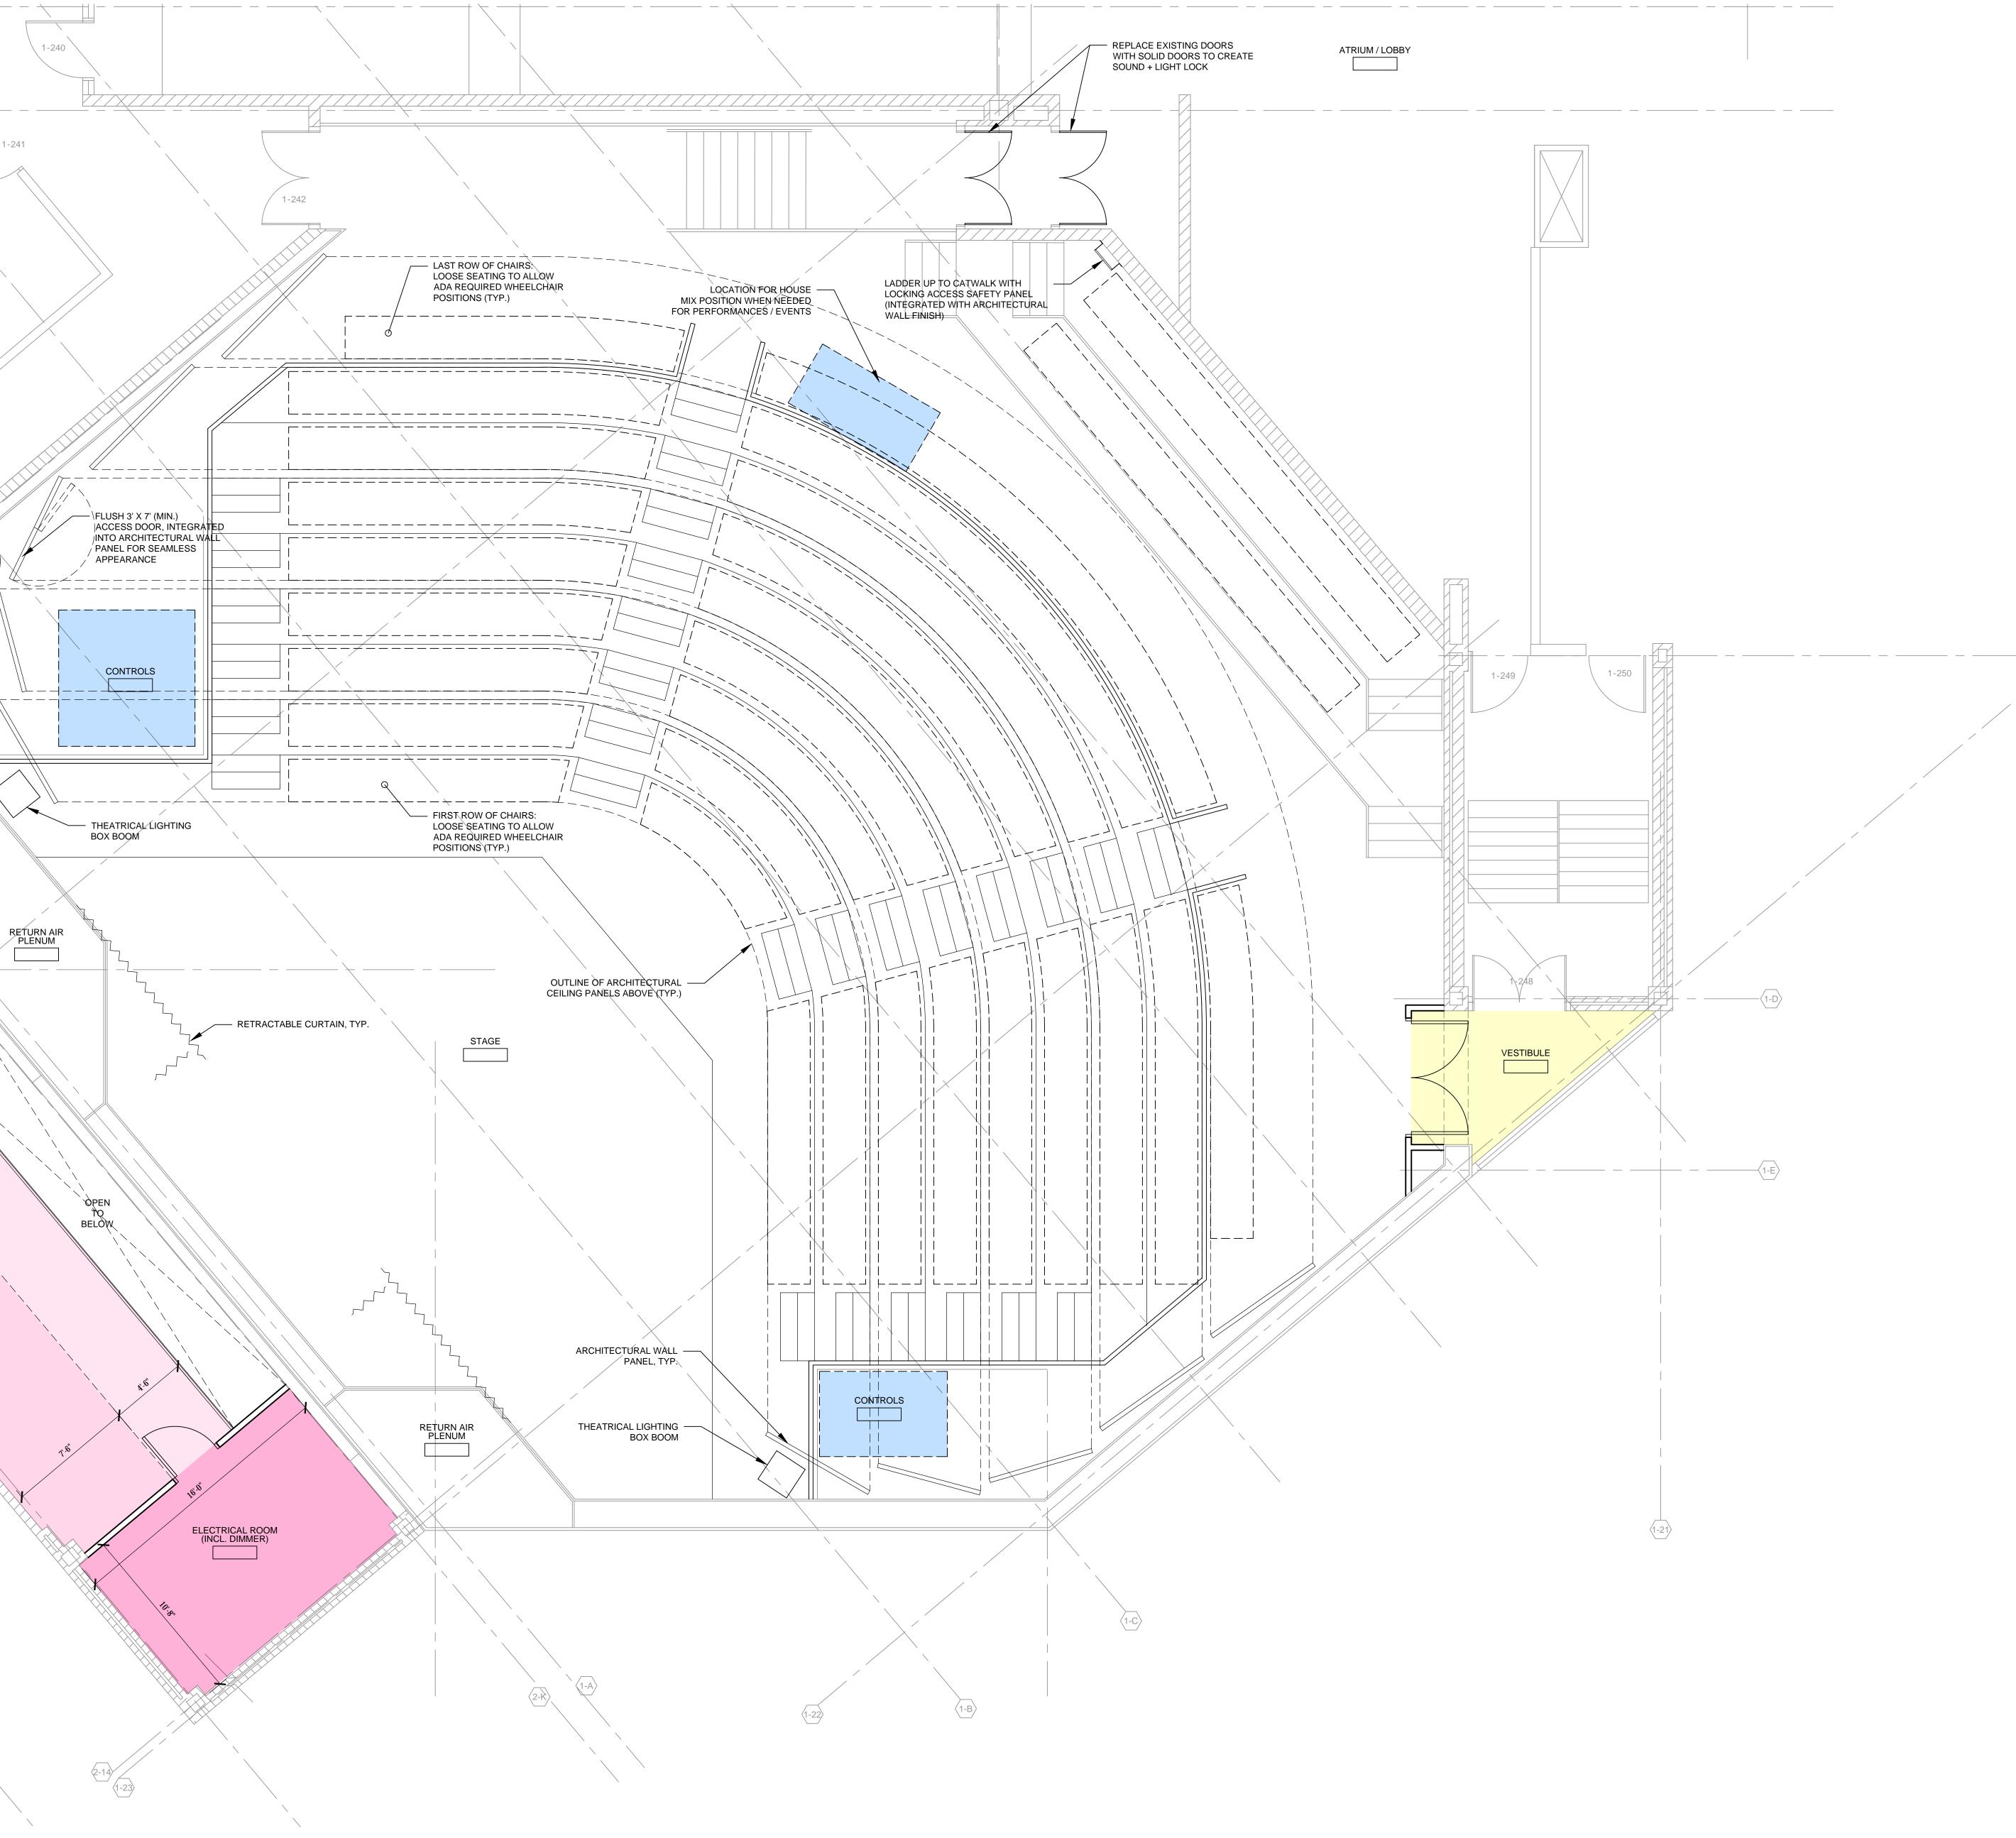

# SUNY OLD WESTBURY - DUANE L. JONES RECITAL HALL

FIRST FLOOR CONCEPT PLAN

-(1-D)

Westlake SUNY OLD WESTBURY - DUANE L. JONES RECITAL HALL Reed SECOND FLOOR CONCEPT PLAN Leskosky

MECHANICAL ROOM

\_\_\_\_\_ \_ \_ \_ \_ \_ \_ \_ \_ \_ \_ \_ \_ \_ \_

# SUNY OLD WESTBURY - DUANE L. JONES RECITAL HALL

RECITAL HALL CONCEPT REFLECTED CEILING PLAN

\_\_\_\_\_

# SUNY OLD WESTBURY - DUANE L. JONES RECITAL HALL

CATWALK LEVEL CONCEPT PLAN

\_\_\_\_\_

APRIL 08, 2016