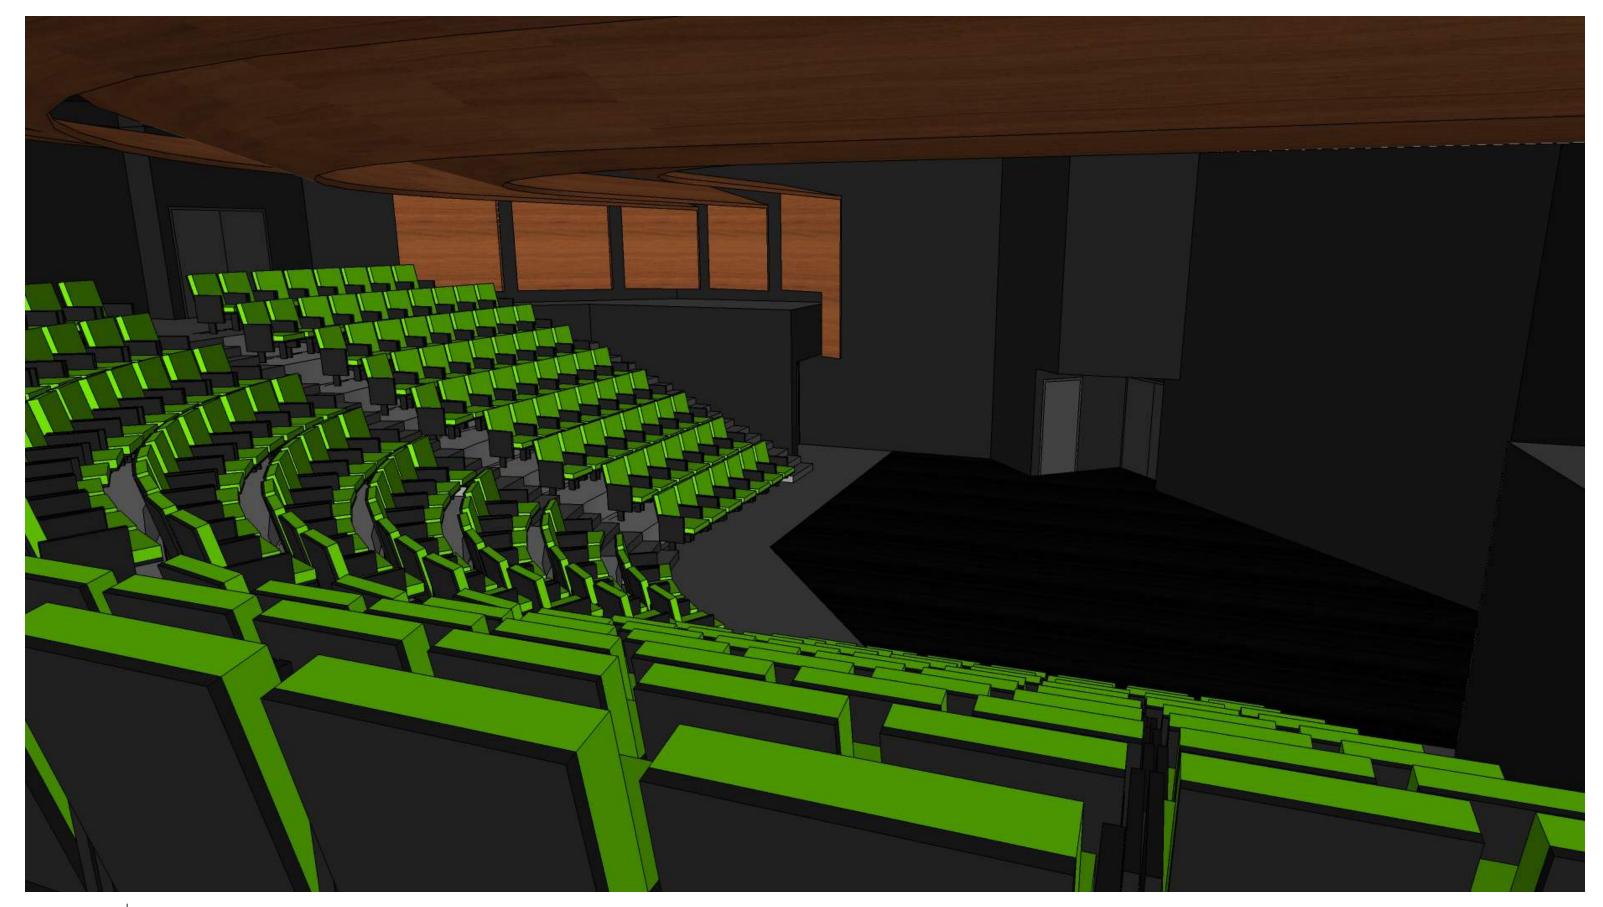

## SUNY OLD WESTBURY - DUANE L. JONES RECITAL HALL

RECITAL HALL VIEWS FROM HOUSE REAR - EXISTING & PROPOSED CONCEPT

SUNY OLD WESTBURY - DUANE L. JONES RECITAL HALL

CONCEPT RENDERING - VIEW FROM HOUSE RIGHT CONTROL AREA

**NOTE:** RENDERING IMAGE SHOWN IS A PLACEHOLDER FOR VIEW REFERENCE ONLY. FINAL REPORT WILL INCLUDE A MORE DETAILED RENDERING REPRESENTING INTENDED FINISHES AND ARCHITECTURAL LIGHTING EFFECTS.

APRIL 08, 2016