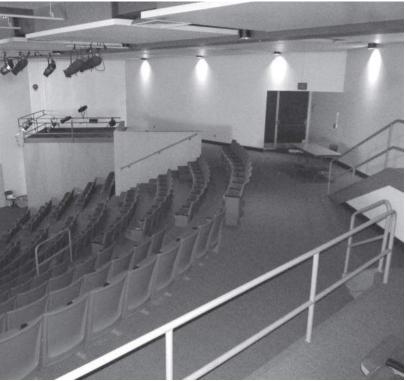

## SUNY OLD WESTBURY - DUANE L. JONES RECITAL HALL

**RECITAL HALL VIEWS FROM STAGE - EXISTING & PROPOSED CONCEPT** 

+ EXISTING VIEW OF HOUSE LEFT FROM STAGE

+ EXISTING VIEW OF HOUSE LEFT FROM HOUSE REAR

+ EXISTING VIEW OF STAGE FROM HOUSE REAR