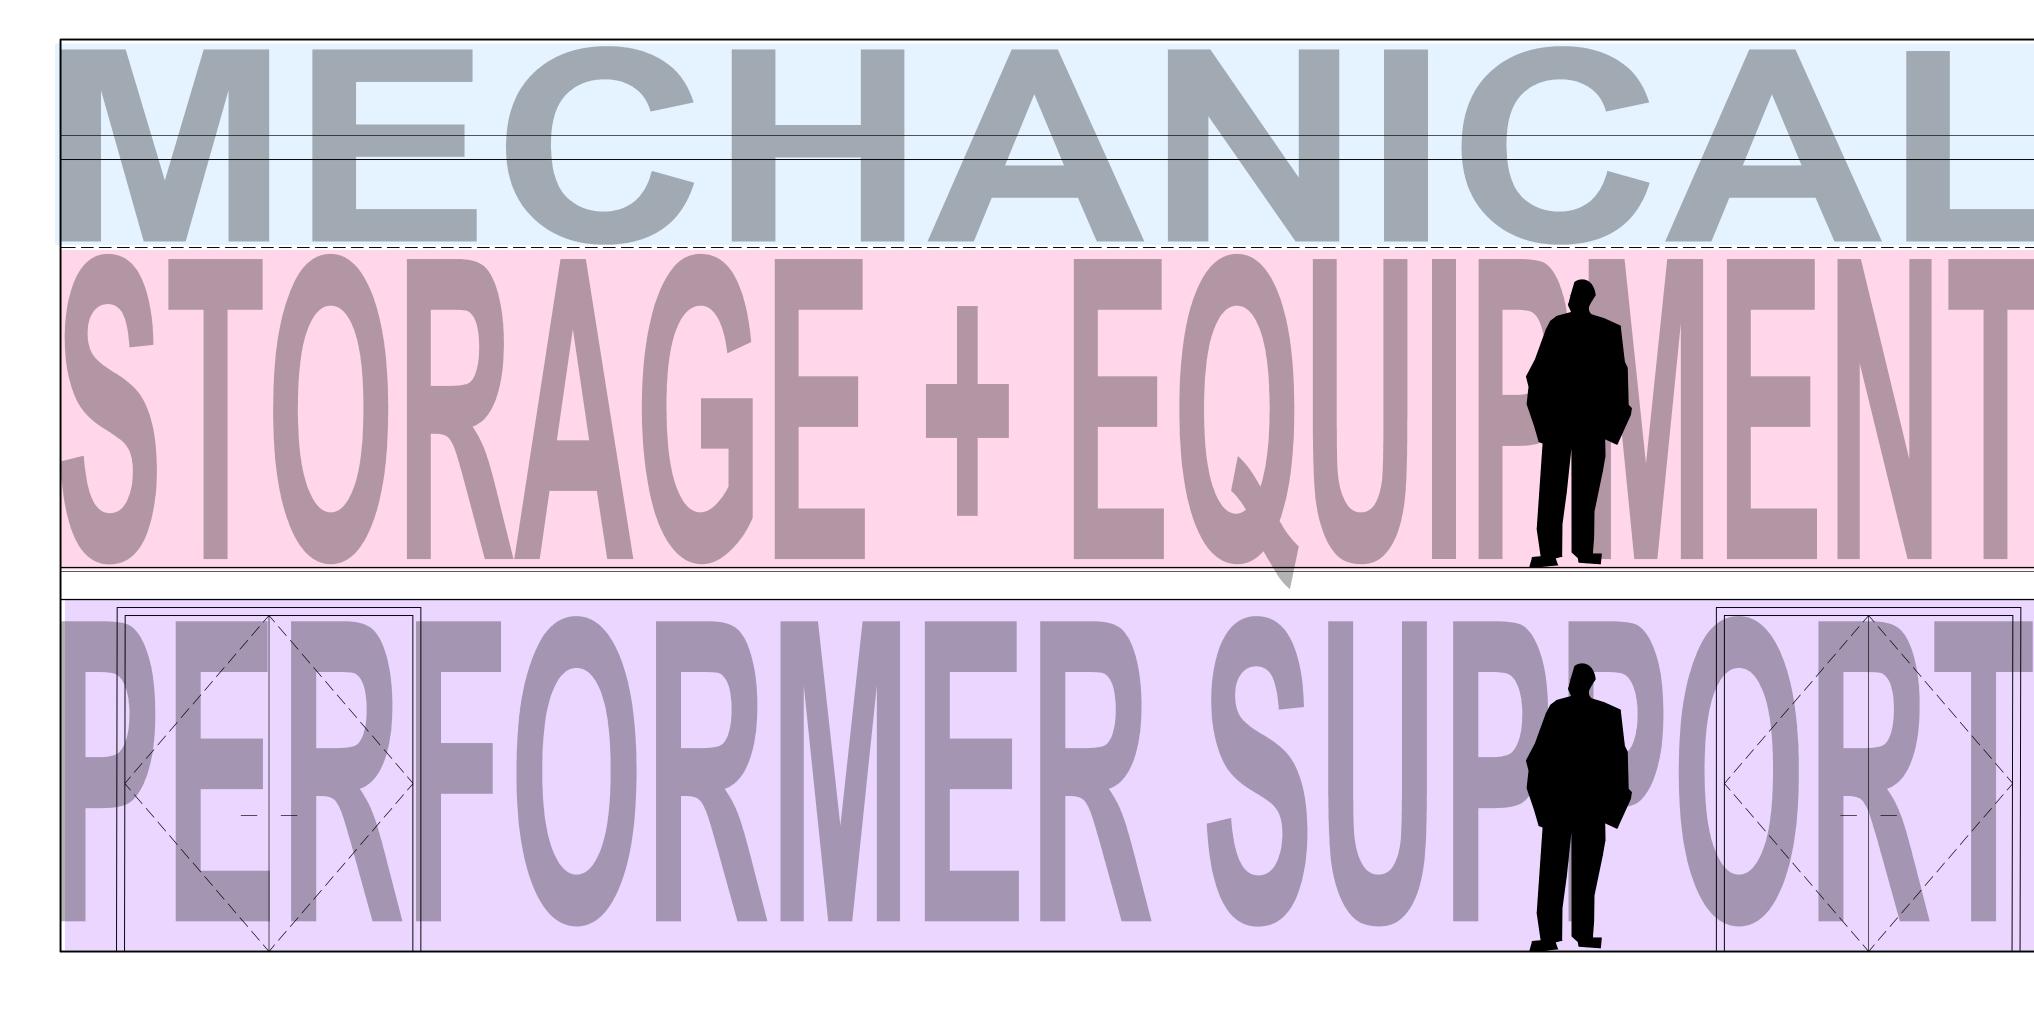

# **PROPOSED CONCEPT:**

\_ \_ \_ \_ \_ \_ \_ \_ \_ \_ \_ \_ .

- STORAGE.

1. RELOCATE MECHANICAL DUCTWORK, AND UTILITIES PIPING, HOLDING TIGHT TO CEILING/UNDERSIDE OF ROOF STRUCTURE.

2. INTRODUCE A MEZZANINE LEVEL AT ±8'-0" AFF, ACCESSED BY LADDER AND FEATURING SEPARATED AREAS FOR ELECTRICAL/DIMMER EQUIPMENT AND BACKSTAGE

3. USE FLOOR AREA AT STAGE LEVEL FOR PERFORMER SUPPORT AREAS INCLUDING (1) SMALL DRESSING ROOM, (1) BACKSTAGE TOILET ROOM, AND AN OPEN GREEN ROOM AREA.

APRIL 08, 2016