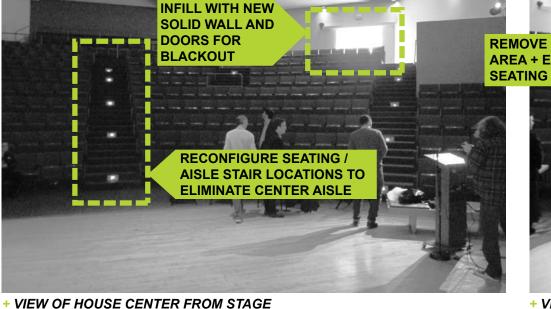

ARCHITECTURAL WALL PANELS PROVIDE SPACE AT STAGE RIGHT AND LEFT TO CONCEAL THEATRICAL LIGHTING BOX BOOM:

JOHN L. TISHMAN AUDITORIUM AT UNIVERSITY CENTER - THE NEW SCHOOL

+ EXISTING VIEW OF HOUSE RIGHT FROM STAGE

+ EXISTING VIEW OF HOUSE CENTER FROM STAGE

+ PROPOSED VIEW OF HOUSE LEFT AND CENTER FROM STAGE

+ PROPOSED VIEW OF HOUSE CENTER AND RIGHT FROM STAGE

## SUNY OLD WESTBURY - DUANE L. JONES RECITAL HALL

**RECITAL HALL VIEWS FROM STAGE - EXISTING & PROPOSED CONCEPT** 

+ EXISTING VIEW OF HOUSE LEFT FROM STAGE

+ EXISTING VIEW OF HOUSE LEFT FROM HOUSE REAR

+ EXISTING VIEW OF STAGE FROM HOUSE REAR