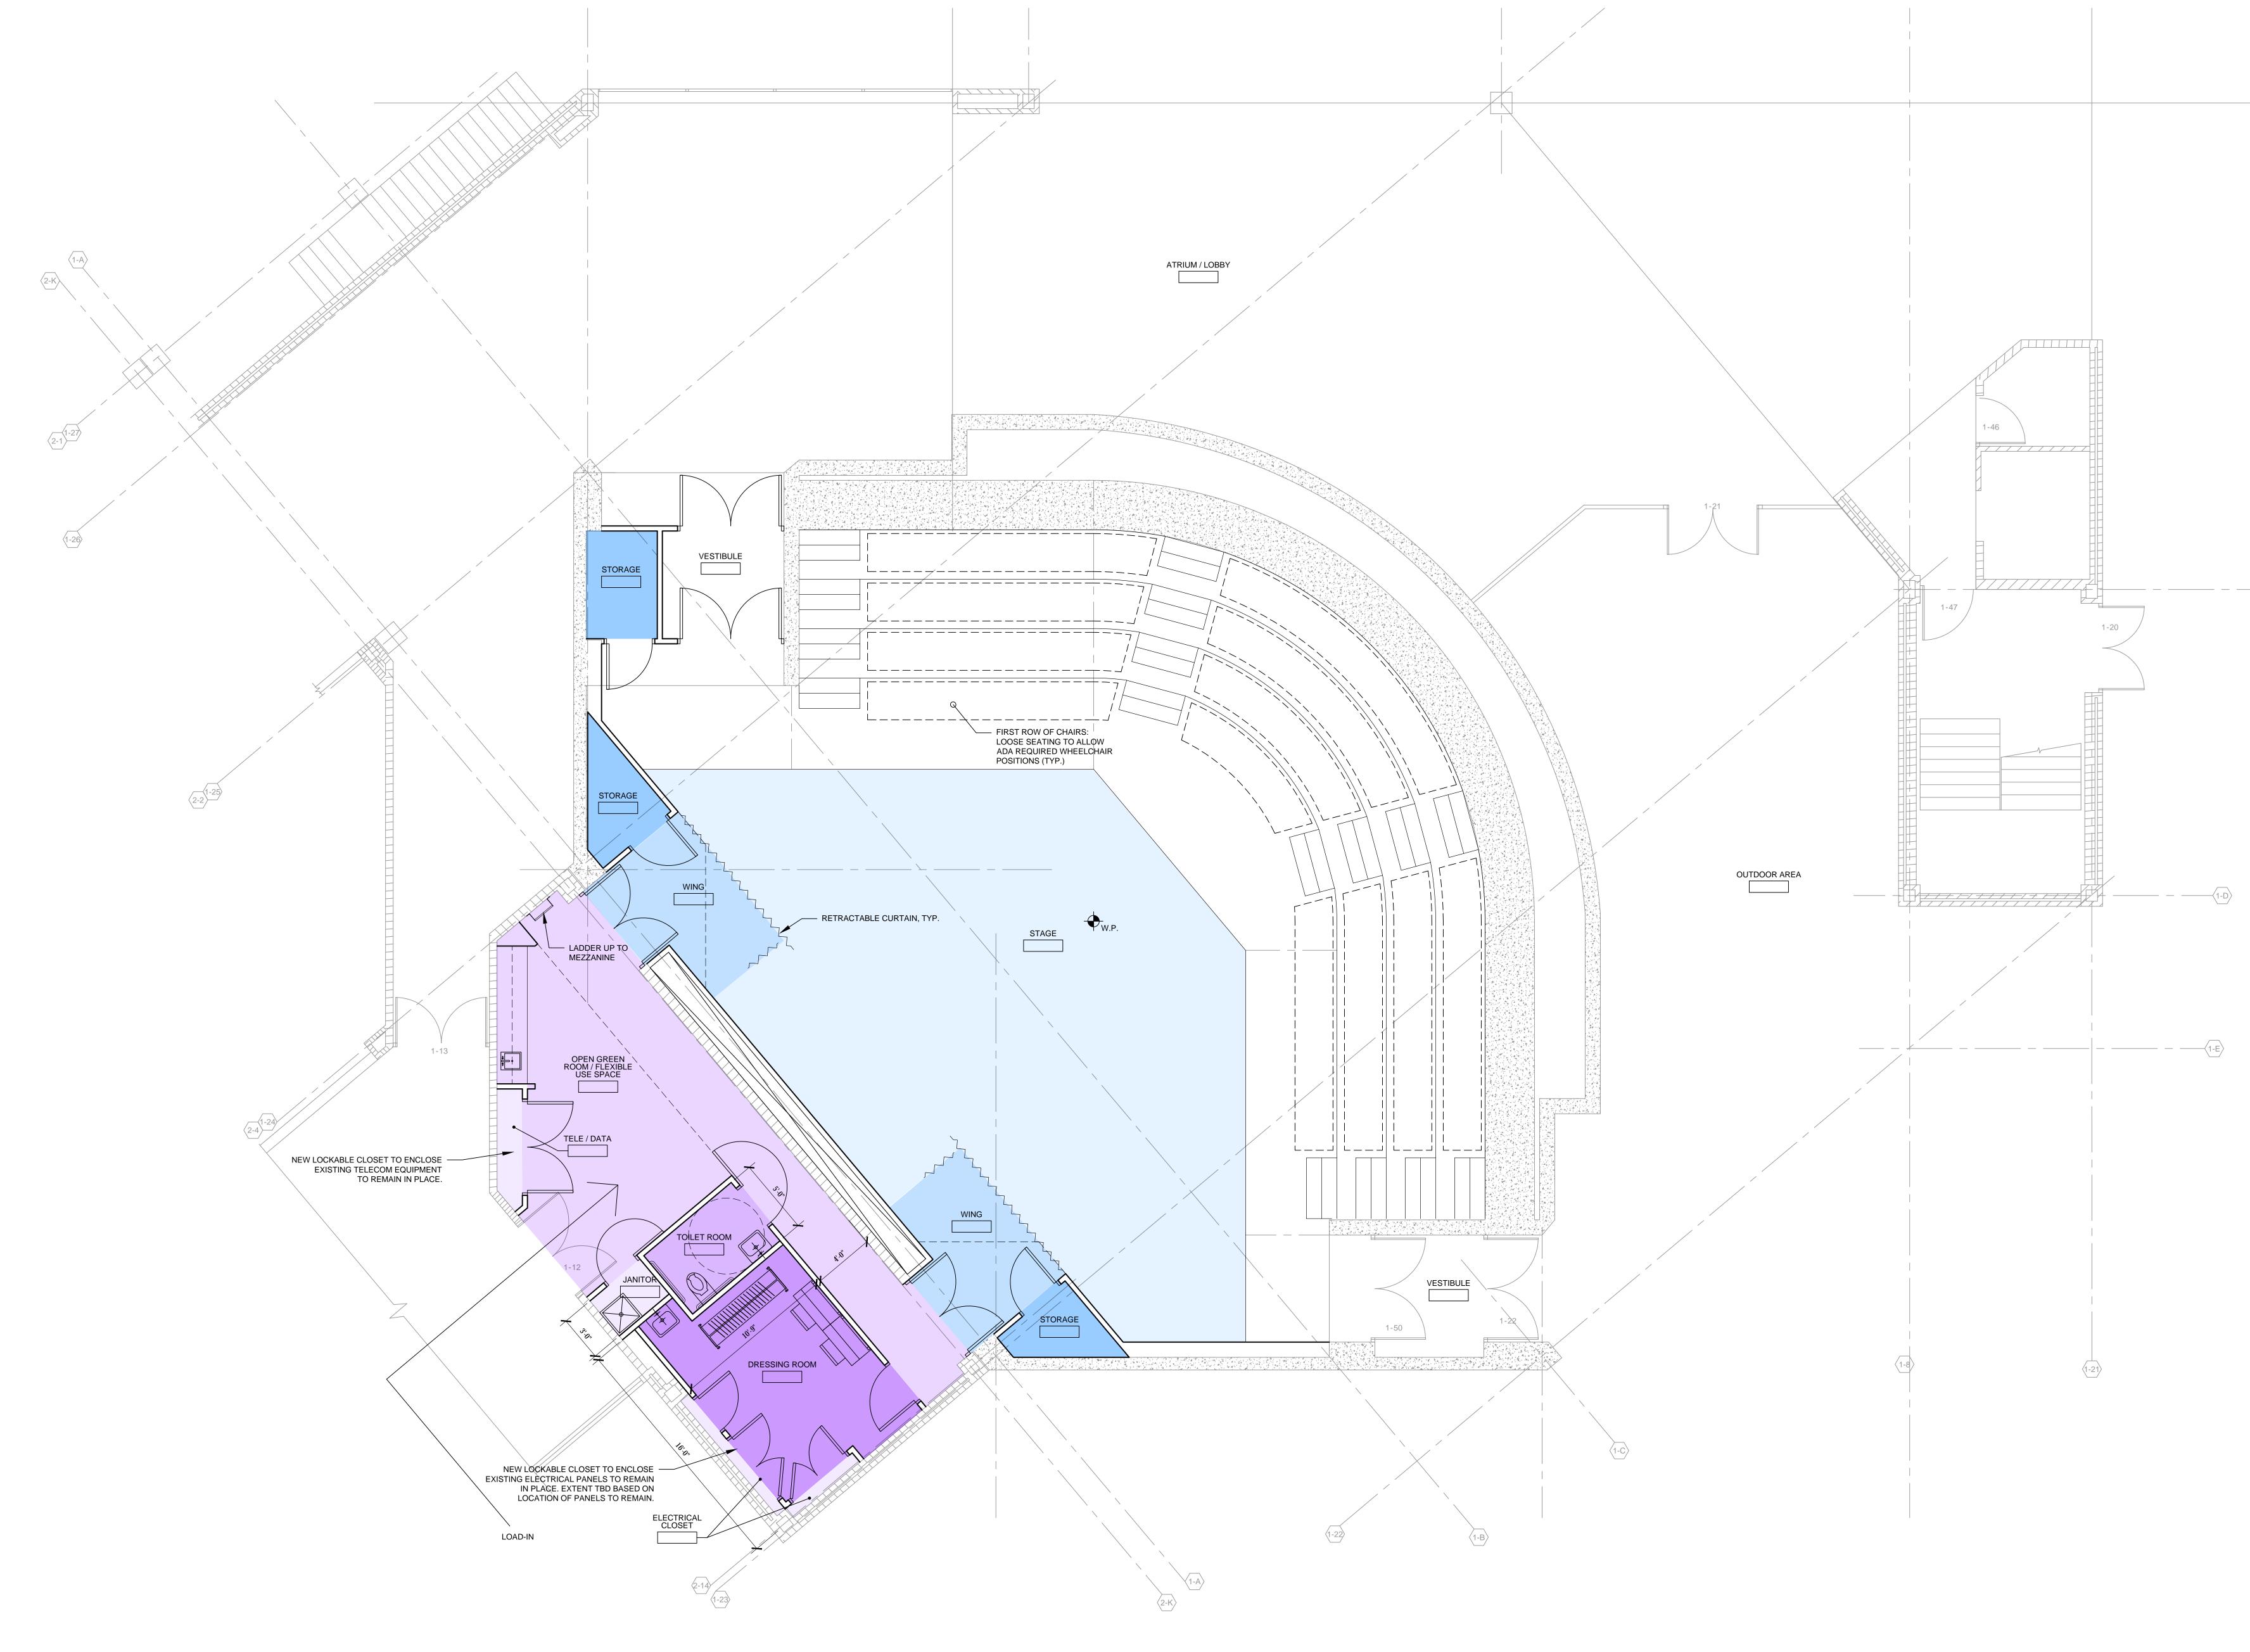

# **PROPOSED CONCEPT:**

\_ \_ \_ \_ \_ \_ \_ \_ \_ \_ \_ \_ .

- STORAGE.

1. RELOCATE MECHANICAL DUCTWORK, AND UTILITIES PIPING, HOLDING TIGHT TO CEILING/UNDERSIDE OF ROOF STRUCTURE.

2. INTRODUCE A MEZZANINE LEVEL AT ±8'-0" AFF, ACCESSED BY LADDER AND FEATURING SEPARATED AREAS FOR ELECTRICAL/DIMMER EQUIPMENT AND BACKSTAGE

3. USE FLOOR AREA AT STAGE LEVEL FOR PERFORMER SUPPORT AREAS INCLUDING (1) SMALL DRESSING ROOM, (1) BACKSTAGE TOILET ROOM, AND AN OPEN GREEN ROOM AREA.

APRIL 08, 2016

# SUNY OLD WESTBURY - DUANE L. JONES RECITAL HALL

FIRST FLOOR CONCEPT PLAN

-(1-D)

Westlake SUNY OLD WESTBURY - DUANE L. JONES RECITAL HALL Reed SECOND FLOOR CONCEPT PLAN Leskosky

MECHANICAL ROOM

\_\_\_\_\_ \_ \_ \_ \_ \_ \_ \_ \_ \_ \_ \_ \_ \_ \_