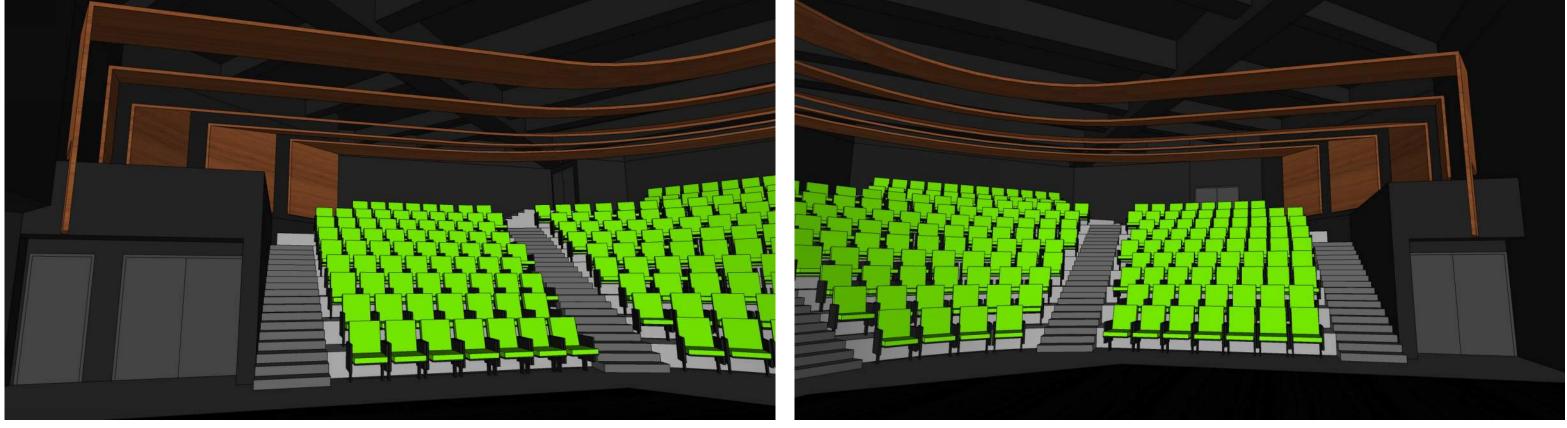

## SUNY OLD WESTBURY - DUANE L. JONES RECITAL HALL

RECITAL HALL VIEWS FROM HOUSE REAR - EXISTING & PROPOSED CONCEPT

SUNY OLD WESTBURY - DUANE L. JONES RECITAL HALL

CONCEPT RENDERING - VIEW FROM HOUSE RIGHT CONTROL AREA

**NOTE:** RENDERING IMAGE SHOWN IS A PLACEHOLDER FOR VIEW REFERENCE ONLY. FINAL REPORT WILL INCLUDE A MORE DETAILED RENDERING REPRESENTING INTENDED FINISHES AND ARCHITECTURAL LIGHTING EFFECTS.

APRIL 08, 2016