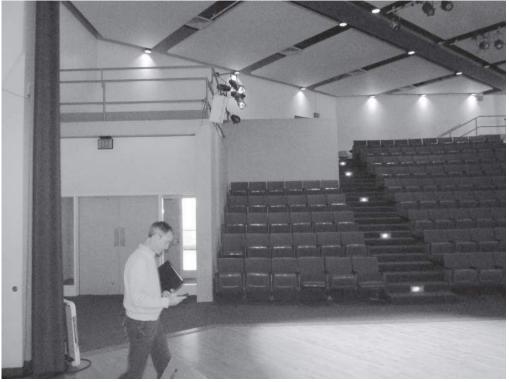

## SUNY OLD WESTBURY - DUANE L. JONES RECITAL HALL

**RECITAL HALL VIEWS FROM STAGE - EXISTING & PROPOSED CONCEPT** 

+ EXISTING VIEW OF HOUSE LEFT FROM STAGE

+ EXISTING VIEW OF HOUSE LEFT FROM HOUSE REAR

+ EXISTING VIEW OF STAGE FROM HOUSE REAR

+ EXISTING VIEW OF HOUSE RIGHT FROM HOUSE REAR

+ PROPOSED VIEW OF HOUSE LEFT FROM HOUSE REAR

+ PROPOSED VIEW OF STAGE FROM HOUSE REAR