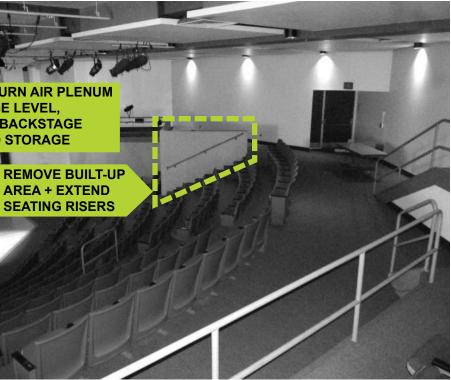

### RECITAL HALL ARCHITECTURAL CONCEPT DIAGRAMS Leskosky

+ VIEW OF HOUSE LEFT FROM HOUSE REAR

Reed

+ VIEW OF STAGE FROM HOUSE REAR

+ VIEW OF HOUSE RIGHT FROM STAGE

+ VIEW OF HOUSE LEFT FROM STAGE

**REMOVE BUILT-UP AREA + EXTEND** 

+ VIEW OF HOUSE RIGHT FROM HOUSE REAR

**BACKSTAGE AREA - EXISTING CONDITIONS SECTION DIAGRAM** NOT TO SCALE

BACKSTAGE AREA - PROPOSED CONCEPT SECTION DIAGRAM NOT TO SCALE