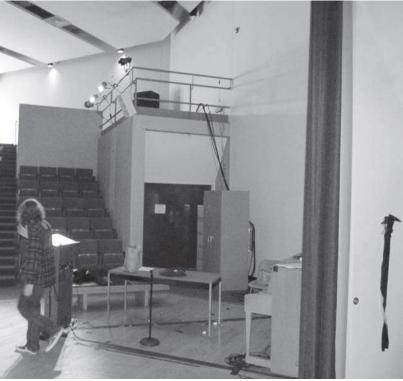

### RECITAL HALL ARCHITECTURAL CONCEPT DIAGRAMS Leskosky

+ VIEW OF HOUSE LEFT FROM HOUSE REAR

Reed

+ VIEW OF STAGE FROM HOUSE REAR

+ VIEW OF HOUSE RIGHT FROM STAGE

+ VIEW OF HOUSE LEFT FROM STAGE

**REMOVE BUILT-UP AREA + EXTEND** 

+ VIEW OF HOUSE RIGHT FROM HOUSE REAR

**BACKSTAGE AREA - EXISTING CONDITIONS SECTION DIAGRAM** NOT TO SCALE

BACKSTAGE AREA - PROPOSED CONCEPT SECTION DIAGRAM NOT TO SCALE