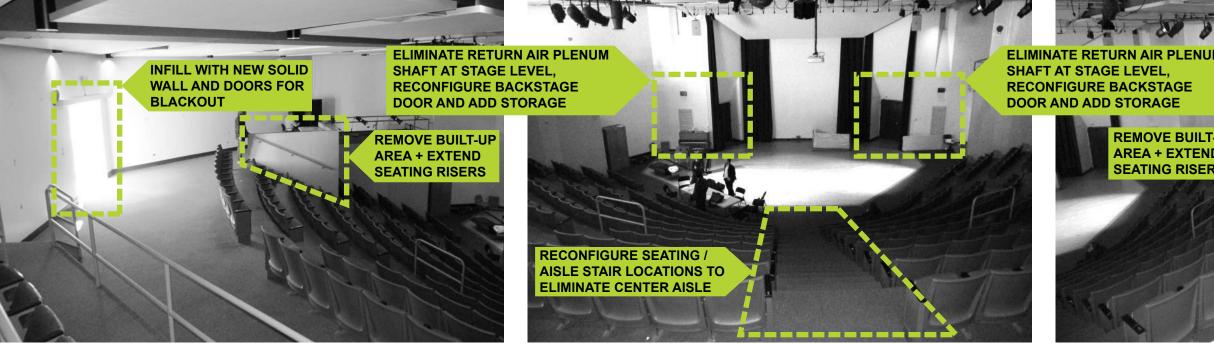

### RECITAL HALL ARCHITECTURAL CONCEPT DIAGRAMS Leskosky

+ VIEW OF HOUSE LEFT FROM HOUSE REAR

Reed

+ VIEW OF STAGE FROM HOUSE REAR

+ VIEW OF HOUSE RIGHT FROM STAGE

+ VIEW OF HOUSE LEFT FROM STAGE

**REMOVE BUILT-UP AREA + EXTEND** 

+ VIEW OF HOUSE RIGHT FROM HOUSE REAR

**BACKSTAGE AREA - EXISTING CONDITIONS SECTION DIAGRAM** NOT TO SCALE

BACKSTAGE AREA - PROPOSED CONCEPT SECTION DIAGRAM NOT TO SCALE