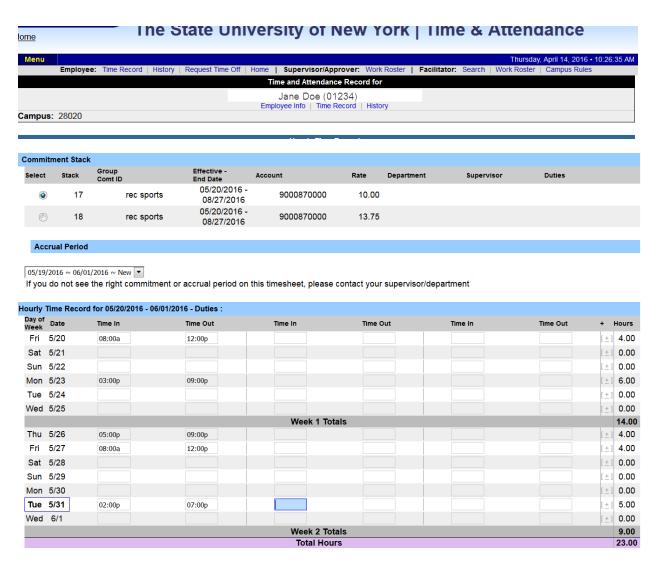

## **Entering Time Record:**

- Please select the commitment stack from the above list in which you would need to enter time in/out.
- Choose the correct accrual period from the drop down box.
- Enter the appropriate time in and out directly in the time record (displayed above). Please enter "a" for AM and "p" for PM. If more time in/out fields for a specific day is required, click on the + button next to the hours column.
- If you need to send comments on the time record for your supervisor, please enter in additional comment sections.
- After each entry, please click on the save time record button. Once the time record is complete for the pay period, select the "I certify" box and submit time record to supervisor (see below).