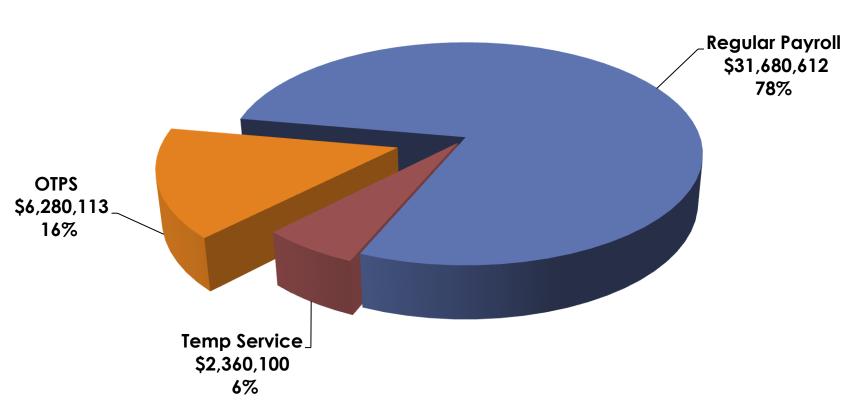

#### College Financial Plan: Expenditures by Object FYE 2014 – 2015

Total = \$40,320,825