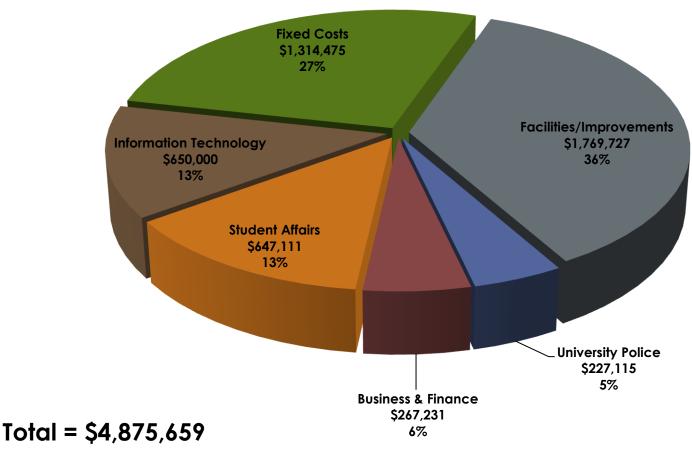

|  |
| All Folias by.               | Payroll                                         |  |
|                              | Temporary Service                               |  |
|                              | OTPS                                            |  |
|                              | Fixed Cost                                      |  |
|                              | Other Items                                     |  |





#### College All Funds Budget FYE 2014 – 2015



### Special Revenue Funds Budget FYE 2014 - 2015





#### IFR Operating Budget FYE 2014 - 2015



#### \*\*Other

• President's Office

\$20,000 Enrollment Services

University Police

\$94,950 \$123,241

Total = \$8.518.918



#### DIFR Operating Budget FYE 2014 - 2015





## DIFR Non-Operating Budget FYE 2014 - 2015



Total = \$3,450,812



## SUTRA & Other Funds Budget FYE 2014 - 2015



Total = \$795,901



### Temporary Allocations FYE 2015



## Affiliated Entities FYE 2015





### All Funds by Object FYE 2014 - 2015



SUNY OLD WESTBURY

### All Funds Payroll FYE 2014 - 2015



## All Funds Temp Service FYE 2014 - 2015



# All Funds OTPS by Division FYE 2014 - 2015



Total = \$15,724,066



#### All Funds Fixed Costs FYE 2014 - 2015



Total = \$8,400,976



#### **All Funds Other Items** FYE 2014 - 2015



Total = \$9,501,380

474,708 5%



### All Funds FTE by Division FYE 2014 - 2015





#### Division of Business & Finance

| Office of | Faluk Barlas      | Budget Analyst                                                  |
|-----------|-----