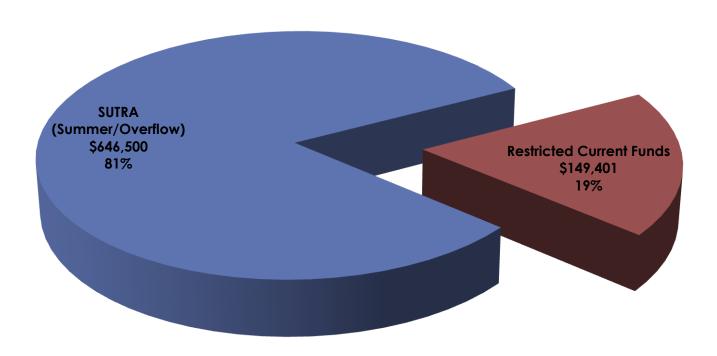

|  |
|                              | Temporary Service                               |  |
|                              | OTPS                                            |  |
|                              | Fixed Cost                                      |  |
|                              | Other Items                                     |  |





#### College All Funds Budget FYE 2014 – 2015



### Special Revenue Funds Budget FYE 2014 - 2015





#### IFR Operating Budget FYE 2014 - 2015



#### \*\*Other

• President's Office

\$20,000 Enrollment Services

University Police

\$94,950 \$123,241

Total = \$8.518.918



#### DIFR Operating Budget FYE 2014 - 2015





## DIFR Non-Operating Budget FYE 2014 - 2015



Total = \$3,450,812



## SUTRA & Other Funds Budget FYE 2014 - 2015



Total = \$795,901



### Temporary Allocations FYE 2015



## Affiliated Entities FYE 2015





### All Funds by Object FYE 2014 - 2015



SUNY OLD WESTBURY

### All Funds Payroll FYE 2014 - 2015



## All Funds Temp Service FYE 2014 - 2015



# All Funds OTPS by Division FYE 2014 - 2015



Total = \$15,724,066



#### All Funds Fixed Costs FYE 2014 - 2015



Total = \$8,400,976



#### **All Funds Other Items** FYE 2014 - 2015



Total = \$9,501,380

474,708 5%



### All Funds FTE by Division FYE 2014 - 2015





#### Division of Business & Finance

| Office of | Faluk Barlas      | Budget Analyst                                                  |
|-----------|-------------------|-----------------------------------------------------------------|
|           | Jennifer Jimenez  | Budget