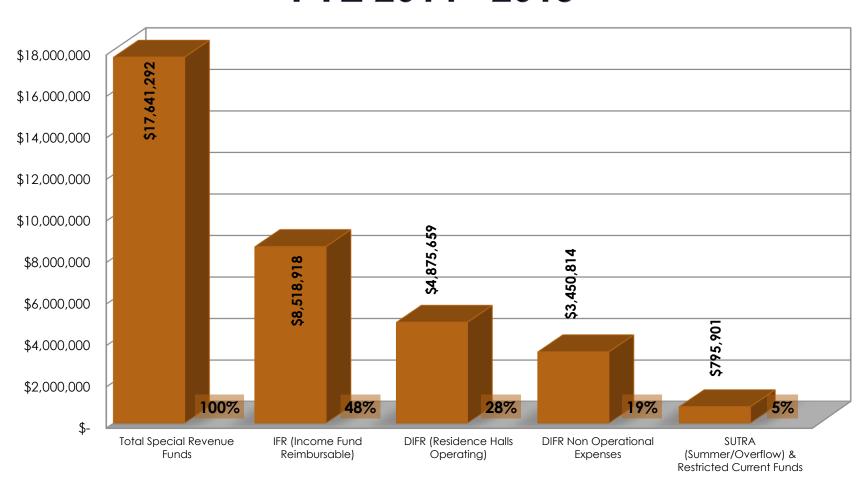

|  |
| Temporary Allocation         |                                                 |  |
| Affiliated Entities          |                                                 |  |
| All Funds by:                | Object                                          |  |
| All Folias by.               | Payroll                                         |  |
|                              | Temporary Service                               |  |
|                              | OTPS                                            |  |
|                              | Fixed Cost                                      |  |
|                              | Other Items                                     |  |





#### College All Funds Budget FYE 2014 – 2015



### Special Revenue Funds Budget FYE 2014 - 2015





#### IFR Operating Budget FYE 2014 - 2015



#### \*\*Other

• President's Office

\$20,000 Enrollment Services

University Police

\$94,950 \$123,241

Total = \$8.518.918



#### DIFR Operating Budget FYE 2014 - 2015





## DIFR Non-Operating Budget FYE 2014 - 2015



Total = \$3,450,812



## SUTRA & Other Funds Budget FYE 2014 - 2015



Total = \$795,901



### Temporary Allocations FYE 2015



## Affiliated Entities FYE 2015





### All Funds by Object FYE 2014 - 2015



SUNY OLD WESTBURY

### All Funds Payroll FYE 2014 - 2015



## All Funds Temp Service FYE 2014 - 2015



# All Funds OTPS by Division FYE 2014 - 2015



Total = \$15,724,066



#### All Funds Fixed Costs FYE 2014 - 2015



Total = \$8,400,976



#### **All Funds Other Items** FYE 2014 - 2015



Total = \$9,501,38