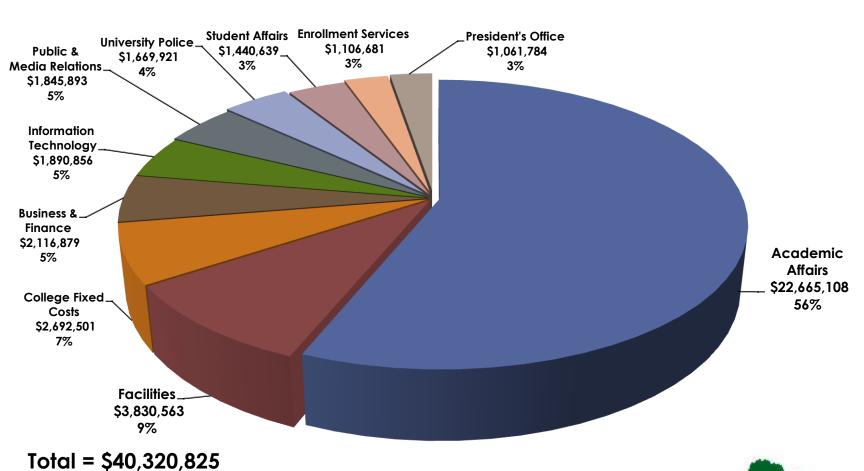

## College Financial Plan by Division FYE 2014 – 2015

SUNY OLD WESTBURY

#### College Financial Plan: Expenditures by Object FYE 2014 – 2015

Total = \$40,320,825