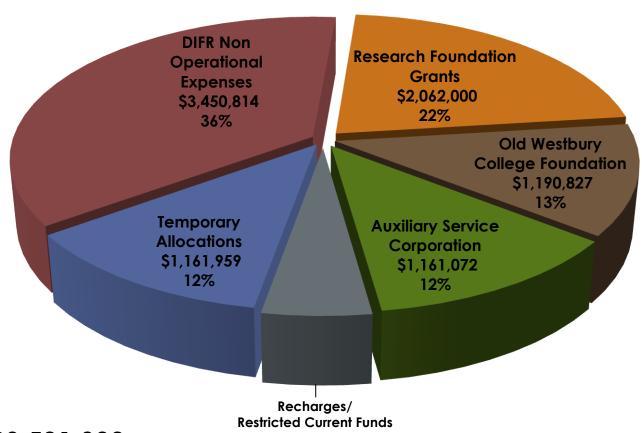

et FYE 2014 - 2015





#### IFR Operating Budget FYE 2014 - 2015



#### \*\*Other

• President's Office

\$20,000 Enrollment Services

University Police

\$94,950 \$123,241

Total = \$8.518.918



#### DIFR Operating Budget FYE 2014 - 2015





## DIFR Non-Operating Budget FYE 2014 - 2015



Total = \$3,450,812



## SUTRA & Other Funds Budget FYE 2014 - 2015



Total = \$795,901



### Temporary Allocations FYE 2015



## Affiliated Entities FYE 2015





### All Funds by Object FYE 2014 - 2015



SUNY OLD WESTBURY

### All Funds Payroll FYE 2014 - 2015



## All Funds Temp Service FYE 2014 - 2015



# All Funds OTPS by Division FYE 2014 - 2015



Total = \$15,724,066



#### All Funds Fixed Costs FYE 2014 - 2015



Total = \$8,400,976



#### **All Funds Other Items** FYE 2014 - 2015



Total = \$9,501,380

474,708 5%



### All Funds FTE by Division FYE 2014 - 2015





#### Division of Business & Finance

| Office of | Faluk Barlas      | Budget Analyst                                                  |
|-----------|-------------------|-----------------------------------------------------------------|
|           | Jennifer Jimenez  | Budget Director                                                 |
| Budget    | Pat Louis Lettini | Associate Vice President for<br>Business Affairs and Controller |
|           | Len L. Davis      | Senior Vice President and Chief Financial Officer               |

Campus Center – H Wing – 3rd Floor