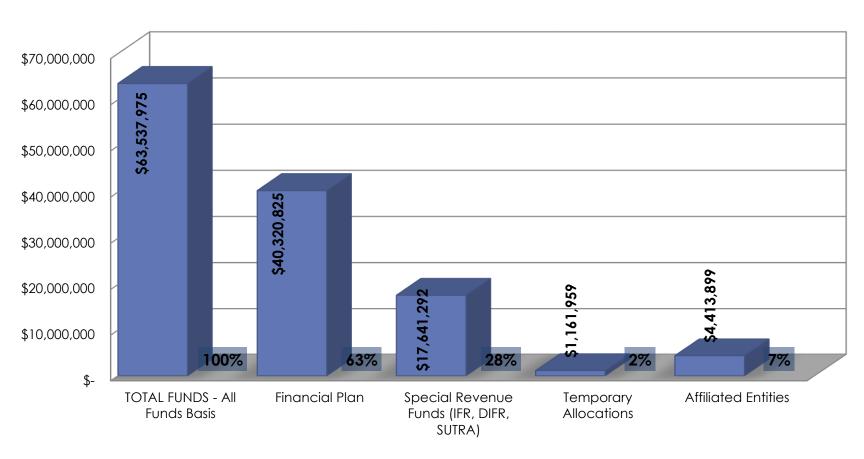

#### All Funds Data FYE 2014 – 2015 Part II

| College All Funds Budget     |                                                 |  |
|------------------------------|-------------------------------------------------|--|
| Special Revenue Funds Budget | IFR Operating Budget                            |  |
|                              | DIFR Operating Budget DIFR Non-Operating Budget |  |
|                              |                                                 |  |
|                              | SUTRA & Other Funds Budget                      |  |
| Temporary Allocation         |                                                 |  |
| Affiliated Entities          |                                                 |  |
| All Funds by:                | Object                                          |  |
| All Folias by.               | Payroll                                         |  |
|                              | Temporary Service                               |  |
|                              | OTPS                                            |  |
|                              | Fixed Cost                                      |  |
|                              | Other Items                                     |  |

#### College All Funds Budget FYE 2014 – 2015