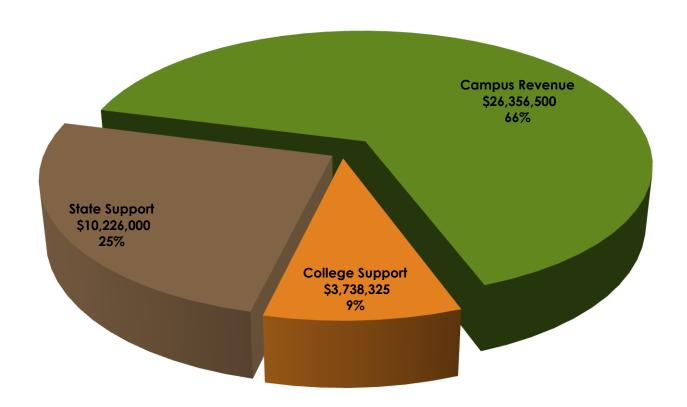

#### College Financial Plan Funding Sources FYE 2014 – 2015

Total = \$40,320,825