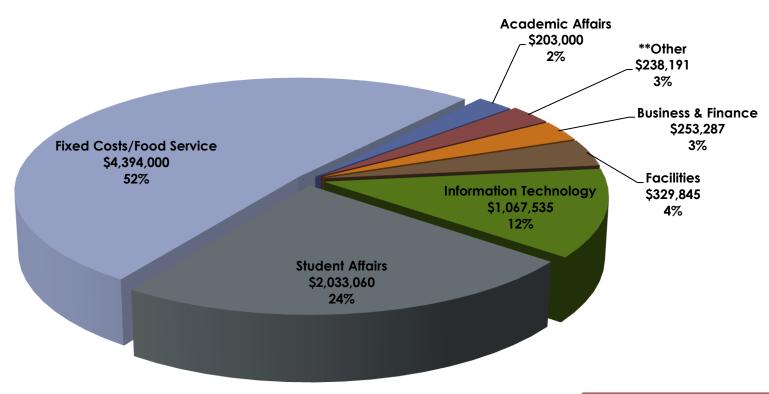

|  |
| Affiliated Entities          |                                                 |  |
| All Funds by:                | Object                                          |  |
| All Folias by.               | Payroll                                         |  |
|                              | Temporary Service                               |  |
|                              | OTPS                                            |  |
|                              | Fixed Cost                                      |  |
|                              | Other Items                                     |  |





#### College All Funds Budget FYE 2014 – 2015



### Special Revenue Funds Budget FYE 2014 - 2015





#### IFR Operating Budget FYE 2014 - 2015



#### \*\*Other

• President's Office

\$20,000 Enrollment Services

University Police

\$94,950 \$123,241

Total = \$8.518.918



#### DIFR Operating Budget FYE 2014 - 2015





## DIFR Non-Operating Budget FYE 2014 - 2015



Total = \$3,450,812



## SUTRA & Other Funds Budget FYE 2014 - 2015



Total = \$795,901



### Temporary Allocations FYE 2015



## Affiliated Entities FYE 2015





### All Funds by Object FYE 2014 - 2015



SUNY OLD WESTBURY

### All Funds Payroll FYE 2014 - 2015



## All Funds Temp Service FYE 2014 - 2015



# All Funds OTPS by Division FYE 2014 - 2015



Total = \$15,724,066



#### All Funds Fixed Costs FYE 2014 - 2015



Total = \$8,400,976



#### **All Funds Other Items** FYE 2014 - 2015



Total = \$9,501,380

474,708 5%



### All Funds FTE by Division