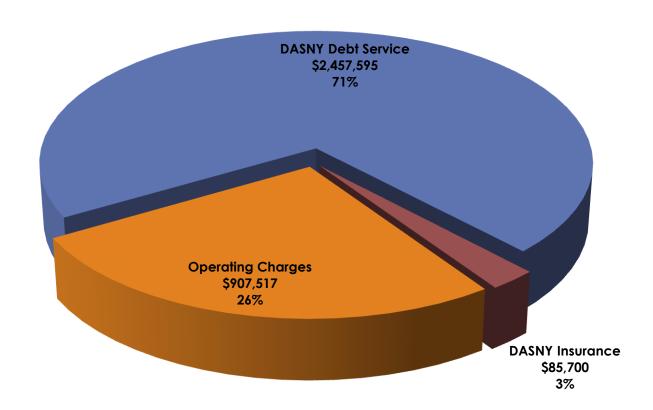

olias by.               | Payroll                                         |  |
|                              | Temporary Service                               |  |
|                              | OTPS                                            |  |
|                              | Fixed Cost                                      |  |
|                              | Other Items                                     |  |





#### College All Funds Budget FYE 2014 – 2015



### Special Revenue Funds Budget FYE 2014 - 2015





#### IFR Operating Budget FYE 2014 - 2015



#### \*\*Other

• President's Office

\$20,000 Enrollment Services

University Police

\$94,950 \$123,241

Total = \$8.518.918



#### DIFR Operating Budget FYE 2014 - 2015





## DIFR Non-Operating Budget FYE 2014 - 2015



Total = \$3,450,812



## SUTRA & Other Funds Budget FYE 2014 - 2015



Total = \$795,901



### Temporary Allocations FYE 2015



## Affiliated Entities FYE 2015





### All Funds by Object FYE 2014 - 2015



SUNY OLD WESTBURY

### All Funds Payroll FYE 2014 - 2015



## All Funds Temp Service FYE 2014 - 2015



# All Funds OTPS by Division FYE 2014 - 2015



Total = \$15,724,066



#### All Funds Fixed Costs FYE 2014 - 2015



Total = \$8,400,976



#### **All Funds Other Items** FYE 2014 - 2015



Total = \$9,501,380

474,708 5%



### All Funds FTE by Division FYE 2014 - 2015





#### Division of Business & Finance

| Office of | Faluk Barlas      | Budget Analyst                                                  |
|-----------|-------------------|-----------------------------------