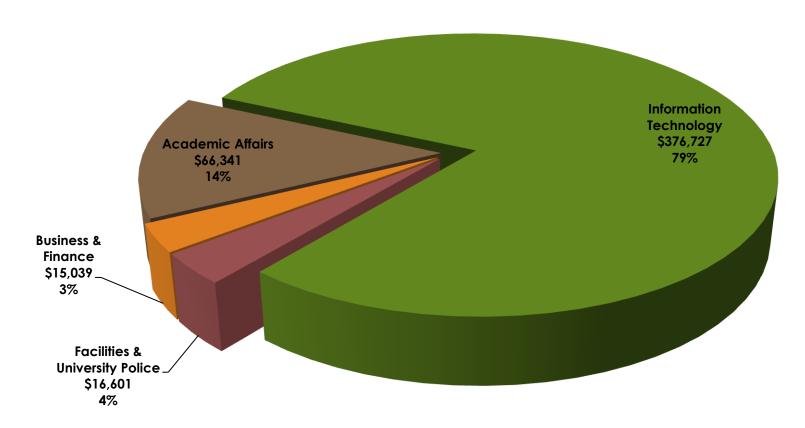

## College Financial Plan Recharges by Division FYE 2014 – 2015

Total = \$474,708 (Details Shown on Next Slide)

|                                                          |                                          | Amount    | Purpose & Basis FP – 5                                                                                                                                                                                                                                                                                                                                                                                                                                                                                                                                                                                                                                                                                                                                                                                                                                                                                                                                                                                                                                                                                                                                                                                                                                                                                                                                                                                                                                                                                                                                                                                                                                                                                                                                                                                                                                                                                                                                                                                                                                                                                                         |
|----------------------------------------------------------|------------------------------------------|-----------|--------------------------------------------------------------------------------------------------------------------------------------------------------------------------------------------------------------------------------------------------------------------------------------------------------------------------------------------------------------------------------------------------------------------------------------------------------------------------------------------------------------------------------------------------------------------------------------------------------------------------------------------------------------------------------------------------------------------------------------------------------------------------------------------------------------------------------------------------------------------------------------------------------------------------------------------------------------------------------------------------------------------------------------------------------------------------------------------------------------------------------------------------------------------------------------------------------------------------------------------------------------------------------------------------------------------------------------------------------------------------------------------------------------------------------------------------------------------------------------------------------------------------------------------------------------------------------------------------------------------------------------------------------------------------------------------------------------------------------------------------------------------------------------------------------------------------------------------------------------------------------------------------------------------------------------------------------------------------------------------------------------------------------------------------------------------------------------------------------------------------------|
| Academic<br>Affairs                                      | Library/ Elsevier/ LAIP                  | \$52,201  | Resource sharing among campuses/ Online Journals<br>Basis: Per Senator                                                                                                                                                                                                                                                                                                                                                                                                                                                                                                                                                                                                                                                                                                                                                                                                                                                                                                                                                                                                                                                                                                                                                                                                                                                                                                                                                                                                                                                                                                                                                                                                                                                                                                                                                                                                                                                                                                                                                                                                                                                         |
|                                                          | Faculty Senate (840724)                  | \$4,000   | Operations Support<br>Basis: Enrollment                                                                                                                                                                                                                                                                                                                                                                                                                                                                                                                                                                                                                                                                                                                                                                                                                                                                                                                                                                                                                                                                                                                                                                                                                                                                                                                                                                                                                                                                                                                                                                                                                                                                                                                                                                                                                                                                                                                                                                                                                                                                                        |
|                                                          | Malpractice Insurance (840820)           | \$3,022   | Clinical Training Program Injury<br>Basis: AAFTE/ Vendor Costs                                                                                                                                                                                                                                                                                                                                                                                                                                                                                                                                                                                                                                                                                                                                                                                                                                                                                                                                                                                                                                                                                                                                                                                                                                                                                                                                                                                                                                                                                                                                                                                                                                                                                                                                                                                                                                                                                                                                                                                                                                                                 |
|                                                          | HIPPA (840885)                           | \$3,218   | Compliance Support Basis: Equality Among Campuses                                                                                                                                                                                                                                                                                                                                                                                                                                                                                                                                                                                                                                                                                                                                                                                                                                                                                                                                                                                                                                                                                                                                                                                                                                                                                                                                                                                                                                                                                                                                                                                                                                                                                                                                                                                                                                                                                                                                                                                                                                                                              |
|                                                          | Music LIC Royalty (840827)               | \$3,900   | Radio Station Usage<br>Basis: Fall Student Headcount                                                                                                                                                                                                                                                                                                                                                                                                                                                                                                                                                                                                                                                                                                                                                                                                                                                                                                                                                                                                                                                                                                                                                                                                                                                                                                                                                                                                                                                                                                                                                                                                                                                                                                                                                                                                                                                                                                                                                                                                                                                                           |
|                                                          |                                          | \$66,341  | Sussification (Cooking Cooking |
| Business &<br>Finance                                    | Hope Scholarship (840515)                | \$4,048   | Federal Form 1098T Reporting<br>Basis: Setup Charge/ Per Form                                                                                                                                                                                                                                                                                                                                                                                                                                                                                                                                                                                                                                                                                                                                                                                                                                                                                                                                                                                                                                                                                                                                                                                                                                                                                                                                                                                                                                                                                                                                                                                                                                                                                                                                                                                                                                                                                                                                                                                                                                                                  |
|                                                          | Multiple Interveners (840641)            | \$1,117   | Membership in Rate Cases<br>Basis: Electric/Natural Gas Costs                                                                                                                                                                                                                                                                                                                                                                                                                                                                                                                                                                                                                                                                                                                                                                                                                                                                                                                                                                                                                                                                                                                                                                                                                                                                                                                                                                                                                                                                                                                                                                                                                                                                                                                                                                                                                                                                                                                                                                                                                                                                  |
|                                                          | Master Fidelity Bond (840828)            | \$209     | OGS Insurance<br>Basis: Filled Positions                                                                                                                                                                                                                                                                                                                                                                                                                                                                                                                                                                                                                                                                                                                                                                                                                                                                                                                                                                                                                                                                                                                                                                                                                                                                                                                                                                                                                                                                                                                                                                                                                                                                                                                                                                                                                                                                                                                                                                                                                                                                                       |
|                                                          | GAAP Program (840831)                    | \$8,159   | EDP Services<br>Basis: Campus Funding Levels                                                                                                                                                                                                                                                                                                                                                                                                                                                                                                                                                                                                                                                                                                                                                                                                                                                                                                                                                                                                                                                                                                                                                                                                                                                                                                                                                                                                                                                                                                                                                                                                                                                                                                                                                                                                                                                                                                                                                                                                                                                                                   |
|                                                          | Overseas Liability Insurance             | \$1,506   | Overseas Students<br>Basis: Overseas Enrollment                                                                                                                                                                                                                                                                                                                                                                                                                                                                                                                                                                                                                                                                                                                                                                                                                                                                                                                                                                                                                                                                                                                                                                                                                                                                                                                                                                                                                                                                                                                                                                                                                                                                                                                                                                                                                                                                                                                                                                                                                                                                                |
|                                                          |                                          | \$15,039  |                                                                                                                                                                                                                                                                                                                                                                                                                                                                                                                                                                                                                                                                                                                                                                                                                                                                                                                                                                                                                                                                                                                                                                                                                                                                                                                                                                                                                                                                                                                                                                                                                                                                                                                                                                                                                                                                                                                                                                                                                                                                                                                                |
| Information<br>Technology                                | Oracle (840822)                          | \$25,584  | Software Platform<br>Basis: Various                                                                                                                                                                                                                                                                                                                                                                                                                                                                                                                                                                                                                                                                                                                                                                                                                                                                                                                                                                                                                                                                                                                                                                                                                                                                                                                                                                                                                                                                                                                                                                                                                                                                                                                                                                                                                                                                                                                                                                                                                                                                                            |
|                                                          | ITEC Admin Technology (840823)           | \$221,991 | Memberships for Software Products<br>Basis: Various                                                                                                                                                                                                                                                                                                                                                                                                                                                                                                                                                                                                                                                                                                                                                                                                                                                                                                                                                                                                                                                                                                                                                                                                                                                                                                                                                                                                                                                                                                                                                                                                                                                                                                                                                                                                                                                                                                                                                                                                                                                                            |
|                                                          | ITEC ACAD Software (840825)              | \$23,751  | Memberships for Software Products<br>Basis: Various                                                                                                                                                                                                                                                                                                                                                                                                                                                                                                                                                                                                                                                                                                                                                                                                                                                                                                                                                                                                                                                                                                                                                                                                                                                                                                                                                                                                                                                                                                                                                                                                                                                                                                                                                                                                                                                                                                                                                                                                                                                                            |
|                                                          | SUNY Training Center (840826)            | \$6,500   | University Wide Initiatives Training<br>Basis: \$5,000 Flat Fee; \$1,500 Fixed Fee                                                                                                                                                                                                                                                                                                                                                                                                                                                                                                                                                                                                                                                                                                                                                                                                                                                                                                                                                                                                                                                                                                                                                                                                                                                                                                                                                                                                                                                                                                                                                                                                                                                                                                                                                                                                                                                                                                                                                                                                                                             |
|                                                          | SICAS Center At Oneonta (840833)         | \$98,901  | BANNER Software Membership<br>Basis: Maintenance Charges                                                                                                                                                                                                                                                                                                                                                                                                                                                                                                                                                                                                                                                                                                                                                                                                                                                                                                                                                                                                                                                                                                                                                                                                                                                                                                                                                                                                                                                                                                                                                                                                                                                                                                                                                                                                                                                                                                                                                                                                                                                                       |
|                                                          |                                          | \$376,727 |                                                                                                                                                                                                                                                                                                                                                                                                                                                                                                                                                                                                                                                                                                                                                                                                                                                                                                                                                                                                                                                                                                                                                                                                                                                                                                                                                                                                                                                                                                                                                                                                                                                                                                                                                                                                                                                                                                                                                                                                                                                                                                                                |
| Facilities,<br>Personnel,<br>and<br>University<br>Police | HRMS (840817)                            | \$1,726   | Maintenance Support<br>Basis: Campus Fundina Levels                                                                                                                                                                                                                                                                                                                                                                                                                                                                                                                                                                                                                                                                                                                                                                                                                                                                                                                                                                                                                                                                                                                                                                                                                                                                                                                                                                                                                                                                                                                                                                                                                                                                                                                                                                                                                                                                                                                                                                                                                                                                            |
|                                                          | Prop Control (840871)                    | \$498     | Conversion Costs<br>Basis: Campus Funding Levels                                                                                                                                                                                                                                                                                                                                                                                                                                                                                                                                                                                                                                                                                                                                                                                                                                                                                                                                                                                                                                                                                                                                                                                                                                                                                                                                                                                                                                                                                                                                                                                                                                                                                                                                                                                                                                                                                                                                                                                                                                                                               |
|                                                          | Time Attend (840872)                     | \$1,720   | Maintenance Support<br>Basis: Campus Funding Levels                                                                                                                                                                                                                                                                                                                                                                                                                                                                                                                                                                                                                                                                                                                                                                                                                                                                                                                                                                                                                                                                                                                                                                                                                                                                                                                                                                                                                                                                                                                                                                                                                                                                                                                                                                                                                                                                                                                                                                                                                                                                            |
|                                                          | Energy-cap (840805)                      | \$3,619   |                                                                                                                                                                                                                                                                                                                                                                                                                                                                                                                                                                                                                                                                                                                                                                                                                                                                                                                                                                                                                                                                                                                                                                                                                                                                                                                                                                                                                                                                                                                                                                                                                                                                                                                                                                                                                                                                                                                                                                                                                                                                                                                                |
|                                                          | Buffalo Valley Enterprise Group (840873) | \$1,538   | Cost of Consultant for Natural Gas Bids, Contacts, etc. Basis: Campus Funding Levels                                                                                                                                                                                                                                                                                                                                                                                                                                                                                                                                                                                                                                                                                                                                                                                                                                                                                                                                                                                                                                                                                                                                                                                                                                                                                                                                                                                                                                                                                                                                                                                                                                                                                                                                                                                                                                                                                                                                                                                                                                           |
|                                                          | Energy Management Budget Systems         | \$5,000   | Software Package for System Wide Tracking<br>Basis: Proportionately Based on Electricity Usage                                                                                                                                                                                                                                                                                                                                                                                                                                                                                                                                                                                                                                                                                                                                                                                                                                                                                                                                                                                                                                                                                                                                                                                                                                                                                                                                                                                                                                                                                                                                                                                                                                                                                                                                                                                                                                                                                                                                                                                                                                 |
|                                                          | University Police Training (840638)      | \$2,500   | Various Training Levels<br>Basis: \$140 per Officer                                                                                                                                                                                                                                                                                                                                                                                                                                                                                                                                                                                                                                                                                                                                                                                                                                                                                                                                                                                                                                                                                                                                                                                                                                                                                                                                                                                                                                                                                                                                                                                                                                                                                                                                                                                                                                                                                                                                                                                                                                                                            |
|                                                          |                                          | \$16,601  |                                                                                                                                                                                                                                                                                                                                                                                                                                                                                                                                                                                                                                                                                                                                                                                                                                                                                                                                                                                                                                                                                                                                                                                                                                                                                                                                                                                                                                                                                                                                                                                                                                                                                                                                                                                                                                                                                                                                                                                                                                                                                                                                |
| Total Recharges                                          |                                          | \$474,708 |                                                                                                                                                                                                                                                                                                                                                                                                                                                                                                                                                                                                                                                                                                                                                                                                                                                                                                                                                                                                                                                                                                                                                                                                                                                                                                                                                                                                                                                                                                                                                                                                                                                                                                                                                                                                                                                                                                                                                                                                                                                                                                                                |
|                                                          |                                          |           | SUNY OLD WESTBURY                                                                                                                                                                                                                                                                                                                                                                                                                                                                                                                                                                                                                                                                                                                                                                                                                                                                                                                                                                                                                                                                                                                                                                                                                                                                                                                                                                                                                                                                                                                                                                                                                                                                                                                                                                                                                                                                                                                                                                                                                                                                                                              |