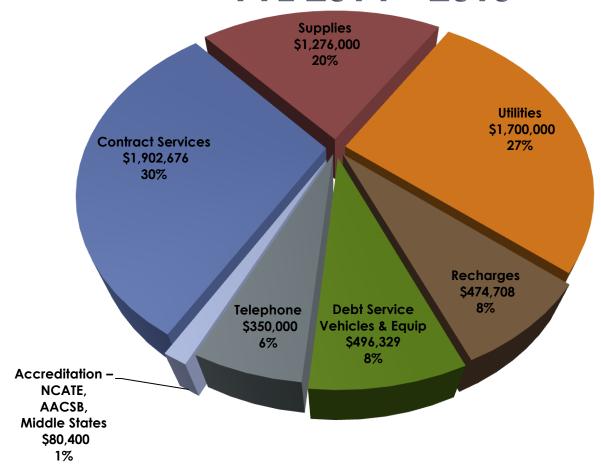

#### Overview of the College's Financial Resources

FYE 2014 - 2015

Trepared by the Division of Business & Finance



#### College Financial Plan FYE 2014 – 2015 Part I

College Financial Plan by:

Division

Expenditures

**OTPS** 

Recharges

**Funding Sources** 

**DIFR Financial Plan by Division** 

IFR Financial Plan by Division

## College Financial Plan by Division FYE 2014 – 2015



SUNY OLD WESTBURY

#### College Financial Plan: Expenditures by Object FYE 2014 – 2015



Total = \$40,320,825



#### College Financial Plan – OTPS FYE 2014 – 2015



Total = \$6,280,113



## College Financial Plan Recharges by Division FYE 2014 – 2015



Total = \$474,708 (Details Shown on Next Slide)



|                                                          |                                          | Amount    | Purpose & Basis FP – 5