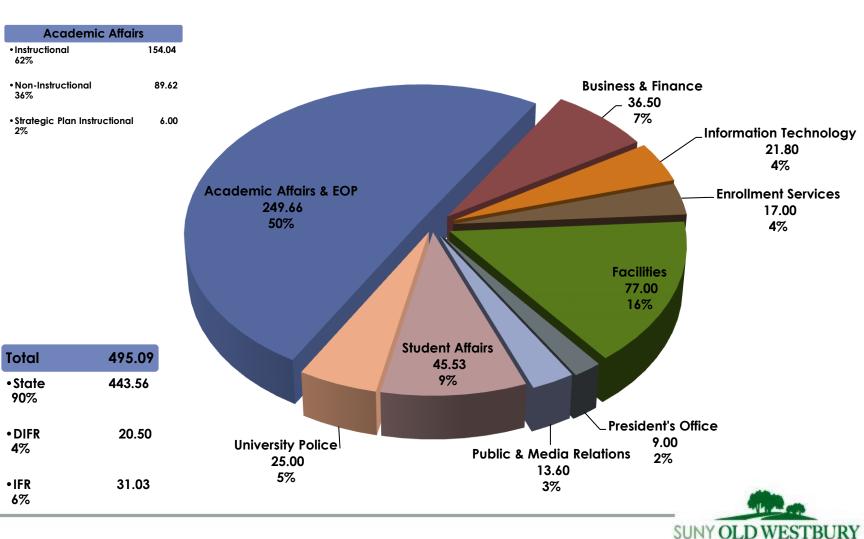

• President's Office

\$20,000 Enrollment Services

University Police

\$94,950 \$123,241

Total = \$8.518.918



#### DIFR Operating Budget FYE 2014 - 2015





## DIFR Non-Operating Budget FYE 2014 - 2015



Total = \$3,450,812



## SUTRA & Other Funds Budget FYE 2014 - 2015



Total = \$795,901



### Temporary Allocations FYE 2015



## Affiliated Entities FYE 2015





### All Funds by Object FYE 2014 - 2015



SUNY OLD WESTBURY

### All Funds Payroll FYE 2014 - 2015



## All Funds Temp Service FYE 2014 - 2015



# All Funds OTPS by Division FYE 2014 - 2015



Total = \$15,724,066



#### All Funds Fixed Costs FYE 2014 - 2015



Total = \$8,400,976



#### **All Funds Other Items** FYE 2014 - 2015



Total = \$9,501,380

474,708 5%



### All Funds FTE by Division FYE 2014 - 2015





#### Division of Business & Finance

| Office of | Faluk Barlas      | Budget Analyst                                                  |
|-----------|-------------------|-----------------------------------------------------------------|
|           | Jennifer Jimenez  | Budget Director                                                 |
| Budget    | Pat Louis Lettini | Associate Vice President for<br>Business Affairs and Controller |
|           | Len L. Davis      | Senior Vice President and Chief Financial Officer               |

Campus Center – H Wing – 3rd Floor