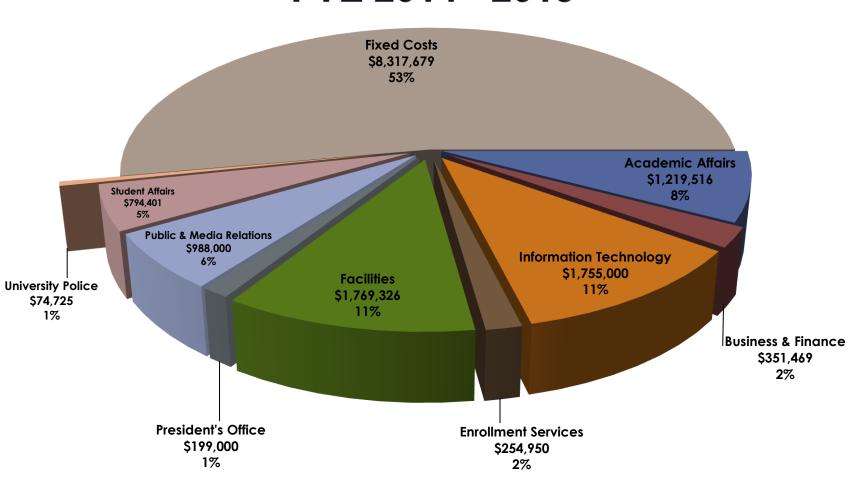

| Other Items                                     |  |





#### College All Funds Budget FYE 2014 – 2015



### Special Revenue Funds Budget FYE 2014 - 2015





#### IFR Operating Budget FYE 2014 - 2015



#### \*\*Other

• President's Office

\$20,000 Enrollment Services

University Police

\$94,950 \$123,241

Total = \$8.518.918



#### DIFR Operating Budget FYE 2014 - 2015





## DIFR Non-Operating Budget FYE 2014 - 2015



Total = \$3,450,812



## SUTRA & Other Funds Budget FYE 2014 - 2015



Total = \$795,901



### Temporary Allocations FYE 2015



## Affiliated Entities FYE 2015





### All Funds by Object FYE 2014 - 2015



SUNY OLD WESTBURY

### All Funds Payroll FYE 2014 - 2015



## All Funds Temp Service FYE 2014 - 2015



# All Funds OTPS by Division FYE 2014 - 2015



Total = \$15,724,066



#### All Funds Fixed Costs FYE 2014 - 2015



Total = \$8,400,976



#### **All Funds Other Items** FYE 2014 - 2015



Total = \$9,501,380

474,708 5%



### All Funds FTE by Division FYE 2014 - 2015





#### Division of Business & Finance

| Office of | Faluk Barlas      | Budget Analyst                                                  |
|-----------|-------------------|-----------------------------------------------------------------|
|           | Jennifer Jimenez  | Budget Director                                                 |
| Budget    | Pat Louis Lettini | Associate Vice President for<br>Business Affairs and Controller |
|           | Len L. Davis      | Senior Vice President and Chief Financial Officer               |

Campus Center – H Wing – 3rd Fl