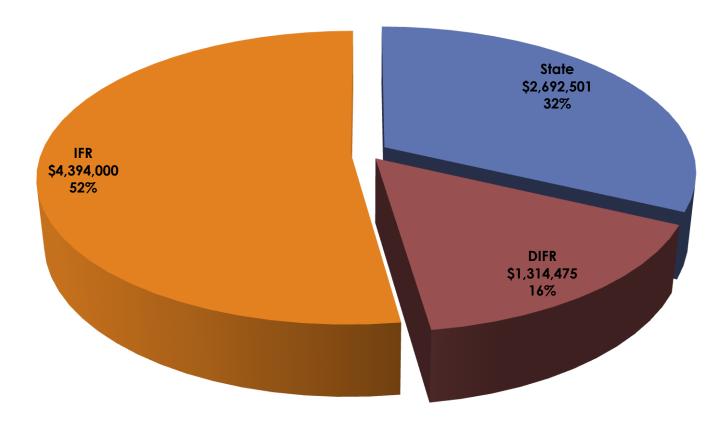

#### College Financial Plan Funding Sources FYE 2014 – 2015

Total = \$40,320,825