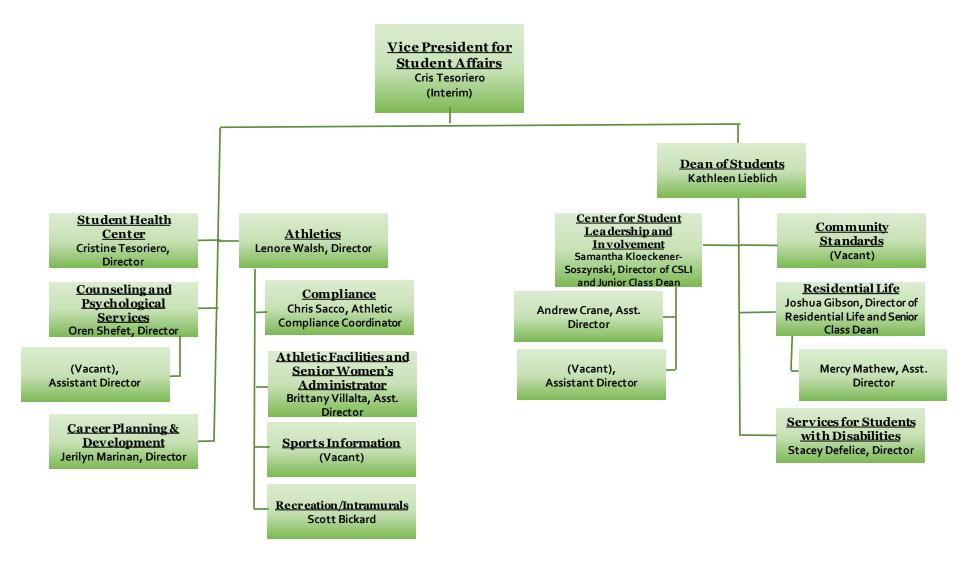

## <u>SUNY Old Westbury – Organizational Chart</u>



### **CHART A -- Division of Academic Affairs**



### **CHART B- Division of Advancement**



### <u>CHART C – Division of Enrollment Services</u>



### **CHART D- Division of Student Affairs**



#### **CHART E -- Division of Business & Finance**



# <u>CHART F- Division of Communications & College Relations</u>



### **CHART G- School of Arts and Sciences**



## **CHART H – School of Business**



## **CHART I – School of Education**

|                                                                    | <u>Dean</u><br>Diana Sukhram |                                                   |
|--------------------------------------------------------------------|------------------------------|---------------------------------------------------|
| Data Management & Assessment Joshua Fyman, Asst. Dean              |                              | Childhood & Literacy Education Blidi Stemn, Chair |
| Academic Support Services Reba Jules, Director                     |