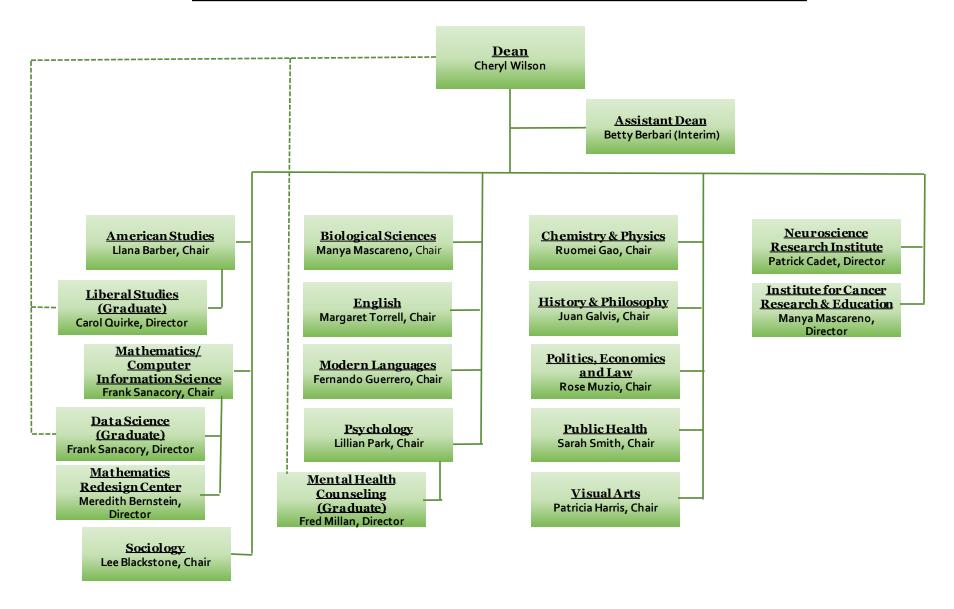

## <u>SUNY Old Westbury – Organizational Chart</u>



### **CHART A -- Division of Academic Affairs**



### **CHART B- Division of Advancement**



### <u>CHART C – Division of Enrollment Services</u>



### **CHART D- Division of Student Affairs**



#### **CHART E -- Division of Business & Finance**



# <u>CHART F- Division of Communications & College Relations</u>



### **CHART G- School of Arts and Sciences**



## **CHART H – School of Business**



## **CHART I – School of Education**

|                                                                    | <u>Dean</u><br>Diana Sukhram |                                                   |
|--------------------------------------------------------------------|------------------------------|---------------------------------------------------|
| Data Management & Assessment Joshua Fyman, Asst. Dean              |                              | Childhood & Literacy Education Blidi Stemn, Chair |
| Academic Support Services Reba Jules, Director                     |                              | Secondary Education Nicole Sieben, Chair          |
| Field Placement & Certification Vincent Juba, Director             |                              | Exc