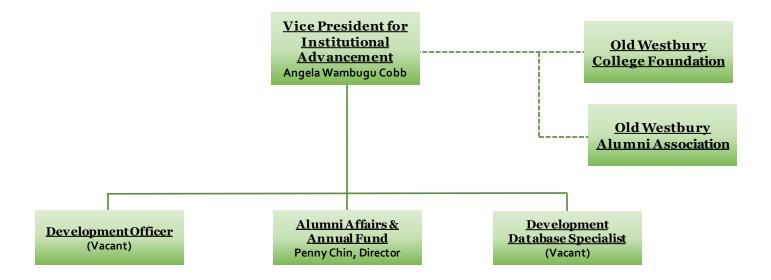

## <u>SUNY Old Westbury – Organizational Chart</u>



### **CHART A -- Division of Academic Affairs**



### **CHART B- Division of Advancement**



### <u>CHART C – Division of Enrollment Services</u>



### **CHART D- Division of Student Affairs**



#### **CHART E -- Division of Business & Finance**



# <u>CHART F- Division of Communications & College Relations</u>



### **CHART G- School of Arts and Sciences**



## **CHART H – School of Business**



## **CHART I – School of Education**

|                                                                    | <u>Dean</u><br>Diana Sukhram |                                                   |
|--------------------------------------------------------------------|------------------------------|---------------------------------------------------|
| Data Management & Assessment Joshua Fyman, Asst. Dean              |                              | Childhood & Literacy Education Blidi