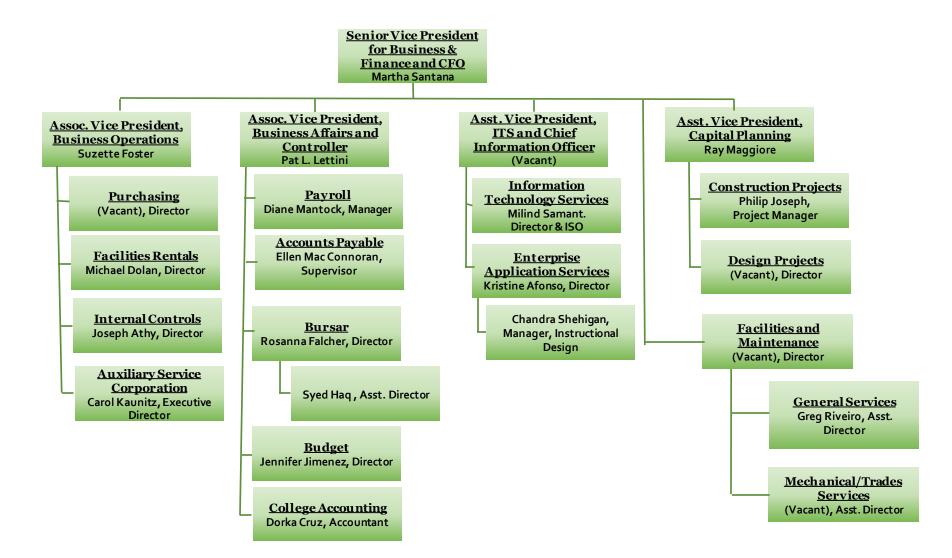

## <u>SUNY Old Westbury – Organizational Chart</u>



### **CHART A -- Division of Academic Affairs**



### **CHART B- Division of Advancement**



### <u>CHART C – Division of Enrollment Services</u>



### **CHART D- Division of Student Affairs**



#### **CHART E -- Division of Business & Finance**



# <u>CHART F- Division of Communications & College Relations</u>



### **CHART G- School of Arts and Sciences**



## **CHART H – School of Business**



## **CHART I – School of Education**

|                                                                    | <u>Dean</u><br>Diana Sukhram |                                                   |
|--------------------------------------------------------------------|------------------------------|---------------------------------------------------|
| Data Management & Assessment Joshua Fyman, Asst. Dean              |                              | Childhood & Literacy Education Blidi Stemn, Chair |
| Academic Support Services Reba Jules, Director                     |                              | Secondary Education Nicole Sieben, Chair