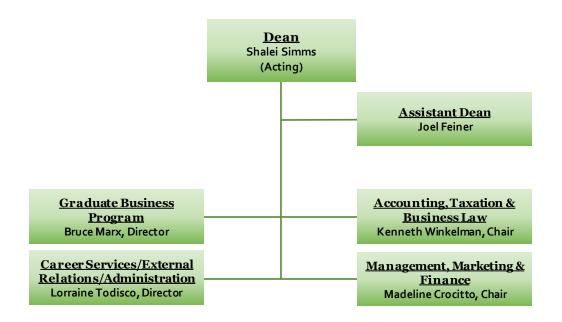

## <u>SUNY Old Westbury – Organizational Chart</u>



### **CHART A -- Division of Academic Affairs**



### **CHART B- Division of Advancement**



### <u>CHART C – Division of Enrollment Services</u>



### **CHART D- Division of Student Affairs**



#### **CHART E -- Division of Business & Finance**



# <u>CHART F- Division of Communications & College Relations</u>



### **CHART G- School of Arts and Sciences**



## **CHART H – School of Business**



## **CHART I – School of Education**

|                                                                    | <u>Dean</u><br>Diana Sukhram |                                                   |
|--------------------------------------------------------------------|------------------------------|---------------------------------------------------|
| Data Management & Assessment Joshua Fyman, Asst. Dean              |                              | Childhood & Literacy Education Blidi Stemn, Chair |
| Academic Support Services Reba Jules, Director                     |                              | Secondary Education Nicole Sieben, Chair          |
| Field Placement & Certification Vincent Juba, Director             |                              | Exceptional Education Julio Gonzalez, Chai