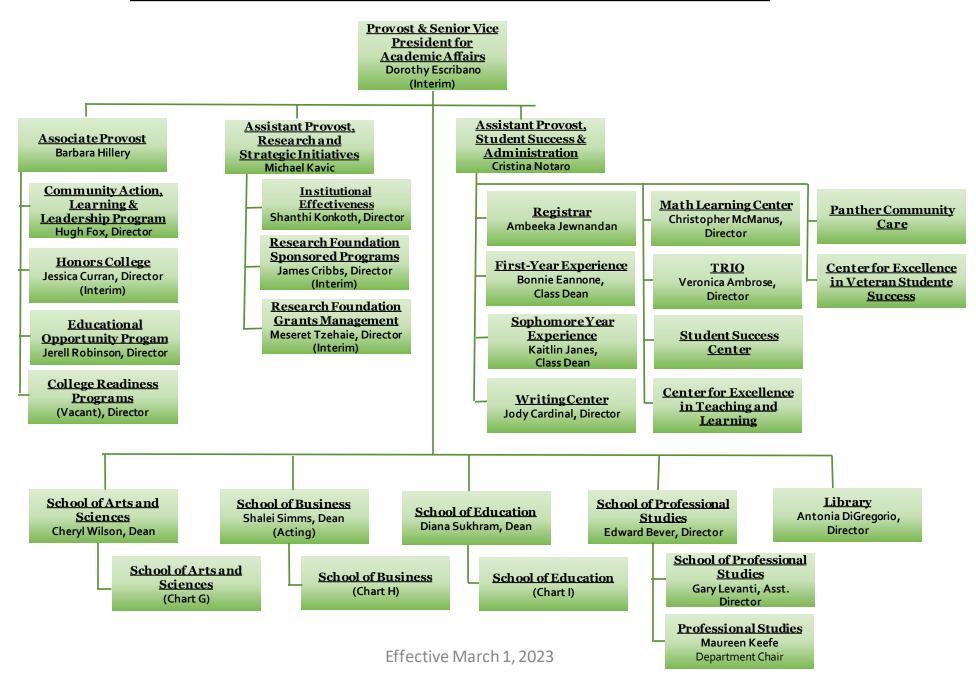

## <u>SUNY Old Westbury – Organizational Chart</u>



### **CHART A -- Division of Academic Affairs**



### **CHART B- Division of Advancement**



### <u>CHART C – Division of Enrollment Services</u>



### **CHART D- Division of Student Affairs**



#### **CHART E -- Division of Business & Finance**



# <u>CHART F- Division of Communications & College Relations</u>



### **CHART G- School of Arts and Sciences**



## **CHART H – School of Business**



## **CHART I – School of Education**

|                                                                    | <u>Dean</u><br>Diana Sukhram |                                                   |
|--------------------------------------------------------------------|------------------------------|---------------------------------------------------|
| Data Management & Assessment Joshua Fyman, Asst. Dean              |