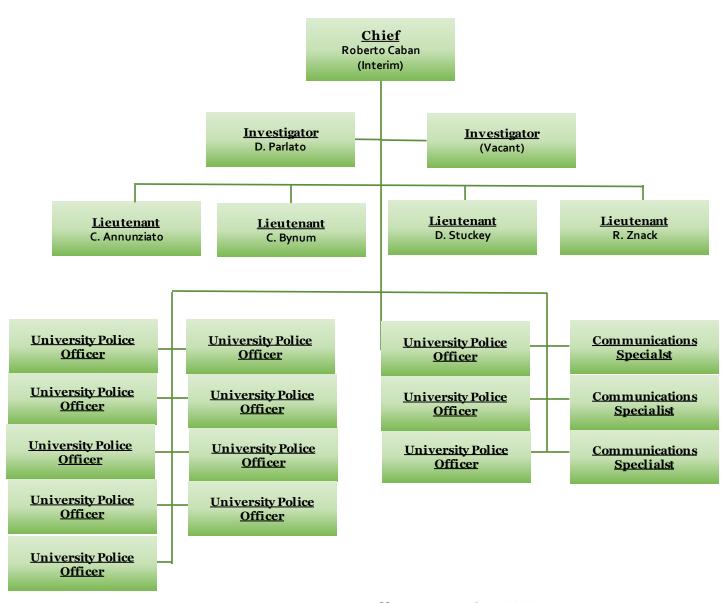

---------------------------------------------------|------------------------------|---------------------------------------------------|
| Data Management & Assessment Joshua Fyman, Asst. Dean              |                              | Childhood & Literacy Education Blidi Stemn, Chair |
| Academic Support Services Reba Jules, Director                     |                              | Secondary Education Nicole Sieben, Chair          |
| Field Placement & Certification Vincent Juba, Director             |                              | Exceptional Education Julio Gonzalez, Chair       |
| Regional Center for Autism Spectrum Disorders Sanja Cale, Director |                              | Graduate Education<br>Programs                    |

## **CHART J – University Police Department**