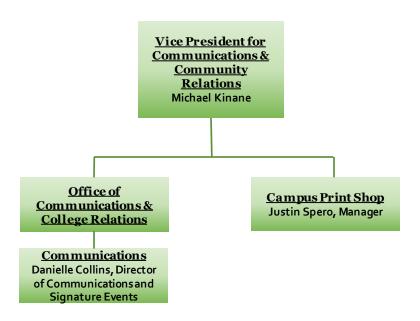

## <u>SUNY Old Westbury – Organizational Chart</u>



### **CHART A -- Division of Academic Affairs**



### **CHART B- Division of Advancement**



### <u>CHART C – Division of Enrollment Services</u>



### **CHART D- Division of Student Affairs**



#### **CHART E -- Division of Business & Finance**



# <u>CHART F- Division of Communications & College Relations</u>



### **CHART G- School of Arts and Sciences**



## **CHART H – School of Business**



## **CHART I – School of Education**

|                                                                    | <u>Dean</u><br>Diana Sukhram |                                                   |
|--------------------------------------------------------------------|------------------------------|---------------------------------------------------|
| Data Management & Assessment Joshua Fyman, Asst. Dean              |                              | Childhood & Literacy Education Blidi Stemn, Chair |
| Academic Support Services Reba Jules, Director                     |                              | Secondary Education Nicole Sieben, Chair          |
| Field Placement & Certification Vincent Juba, Director