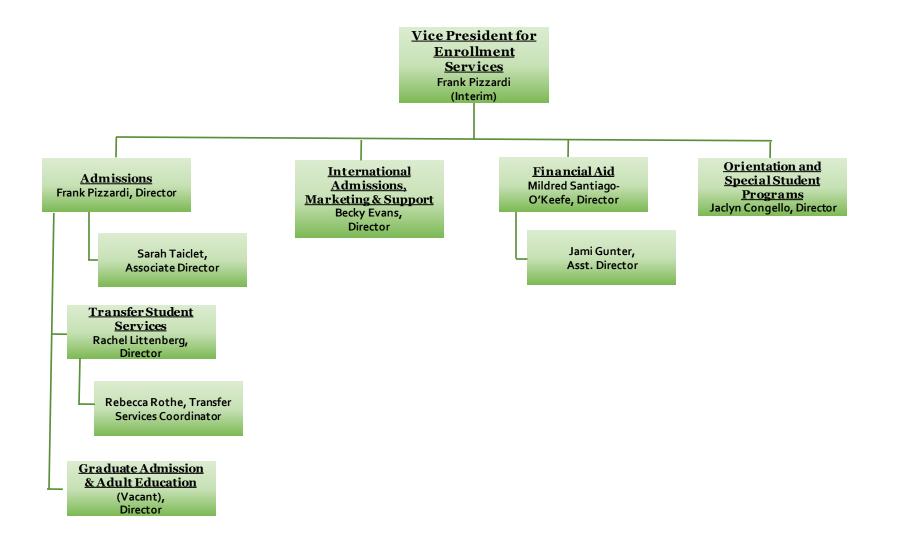

## <u>SUNY Old Westbury – Organizational Chart</u>



### **CHART A -- Division of Academic Affairs**



### **CHART B- Division of Advancement**



### <u>CHART C – Division of Enrollment Services</u>



### **CHART D- Division of Student Affairs**



#### **CHART E -- Division of Business & Finance**



# <u>CHART F- Division of Communications & College Relations</u>



### **CHART G- School of Arts and Sciences**



## **CHART H – School of Business**



## **CHART I – School of Education**

|                                                                    | <u>Dean</u><br>Diana Sukhram |                                                   |
|--------------------------------------------------------------------|------------------------------|---------------------------------------------------|
| Data Management & Assessment Joshua Fyman, Asst. Dean              |                              | Childhood & Literacy Education Blidi Stemn, Chair |
| Academic Support Services Reba Jules, D