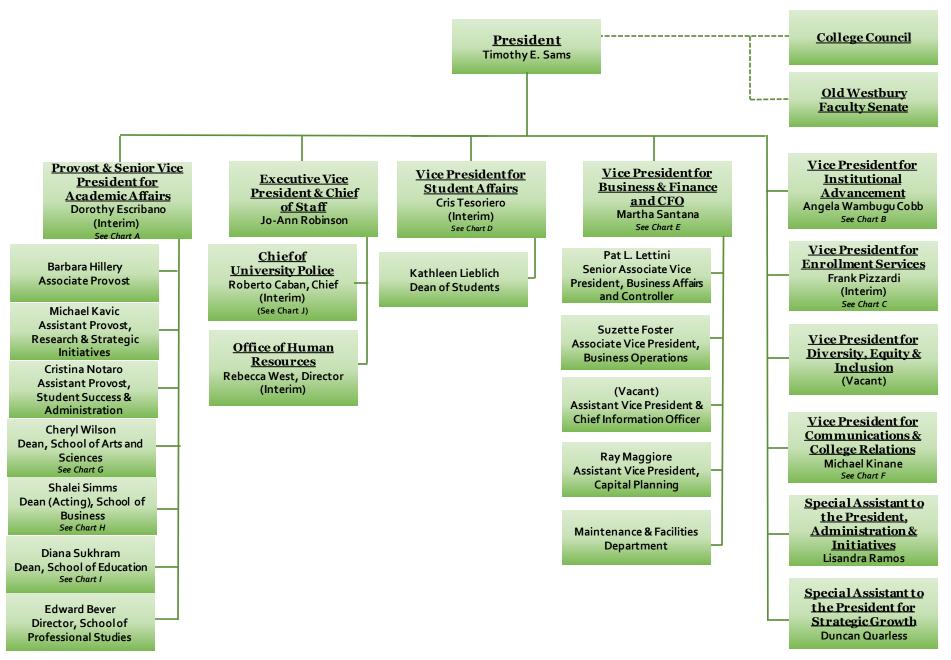

## <u>SUNY Old Westbury – Organizational Chart</u>



### **CHART A -- Division of Academic Affairs**



### **CHART B- Division of Advancement**



### <u>CHART C – Division of Enrollment Services</u>



### **CHART D- Division of Student Affairs**



#### **CHART E -- Division of Business & Finance**



# <u>CHART F- Division of Communications & College Relations</u>



### **CHART G- School of Arts and Sciences**



## **CHART H – School of Business**



## **CHART I – School of Education**

|                                                                    | <u>Dean</u><br>Diana Sukhram |                                                   |
|--------------------------------------------------------------------|------------------------------|---------------------------------------------------|
| Data Management & Assessment Joshua Fyman,